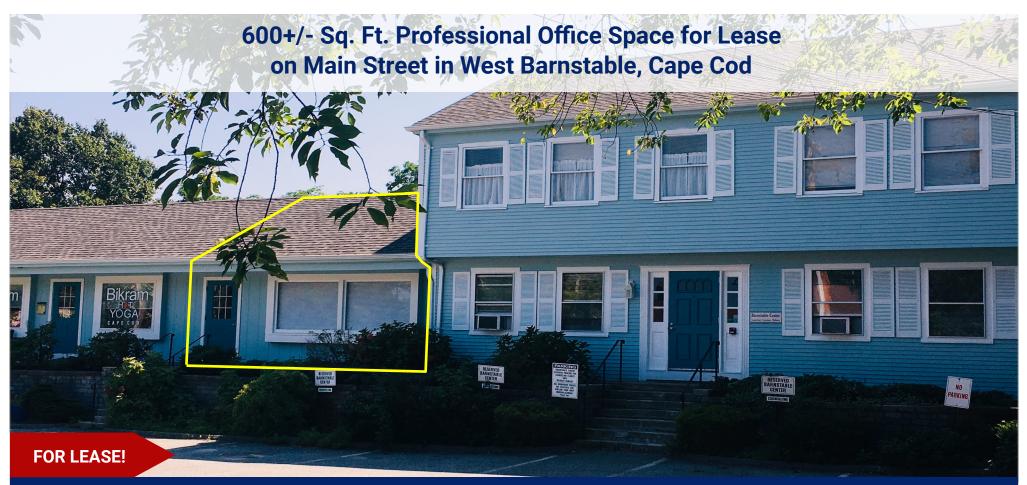

## 1025 West Main Street, Unit B, West Barnstable, MA

**Property View** 

#### Professional Office Space for Lease: Prominent Location

- Newly painted, updated and sunny office suite on historic and scenic Route 6A, and close to Exit 5, Route 149, and many conveniences
- 600+/- Sq. Ft.
- Open front common area with two private offices
- Private back deck and entrance as well
- Private bath and lunch area and/or storage
- Central AC/Heat/WIFI INCLUDED with Rent!