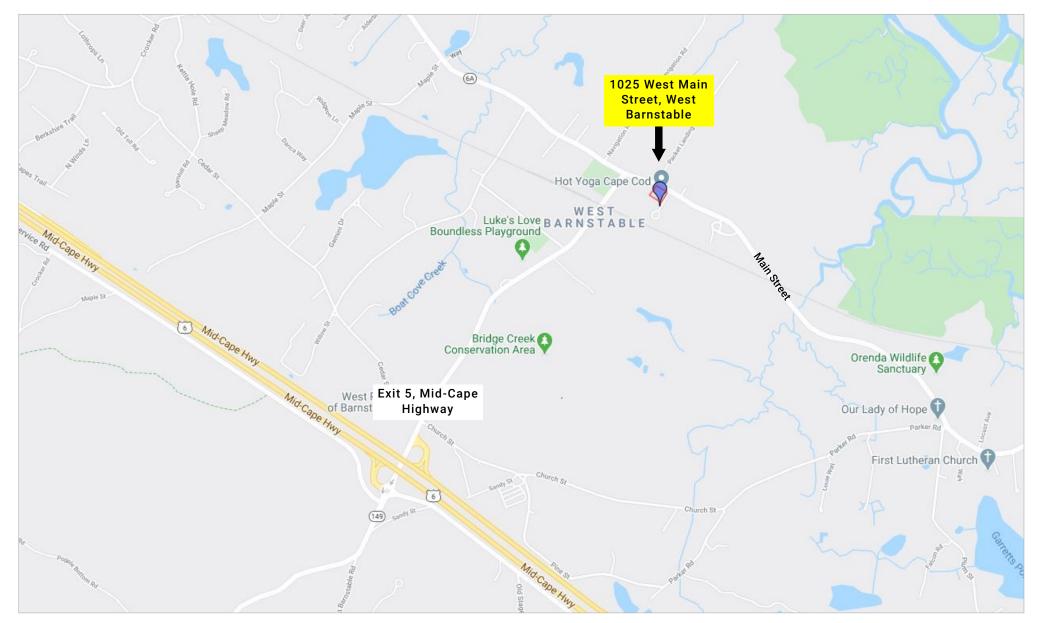

# 1025 West Main Street, Unit B, West Barnstable, MA





Contact Luanne Persson at Commercial Realty Advisors at 508-862-9000 ext 128 and Ipersson@comrealty.net

### **Property Summary:**

- Open front common area with two private offices
- Private back deck and entrance, private bath and lunch area and/or storage
- Central AC/heat/WiFi included with rent!
- The property is zoned WBD by the Town of Barnstable

For Lease at \$875/ month Including All Utilities



## **1025 West Main Street, Unit B, West Barnstable, MA** Property Map









### Property Summary: 432 Route 28, Harwich Port, MA

#### Professional Office Space for Lease: Prominent Location

- Newly painted, updated and sunny office suite on historic and scenic Route 6A, and close to Exit 5, Route 149, and many conveniences
- 600+/- Sq. Ft.
- Open front common area with two private offices
- Private back deck and entrance as well
- Private bath and lunch area and/or storage
- Central AC/Heat/WIFI INCLUDED with Rent!

Zoning:

The property is zoned WBD by the Town of Barnstable.



## 1025 West Main Street, Unit B, West Barnstable, MA



**Property View** 



### Commercial Realty Advisors' Disclaimer

This information has been secured from sources we believe to be reliable, but we make no representation or warranties, expressed or implied, as to the accurac