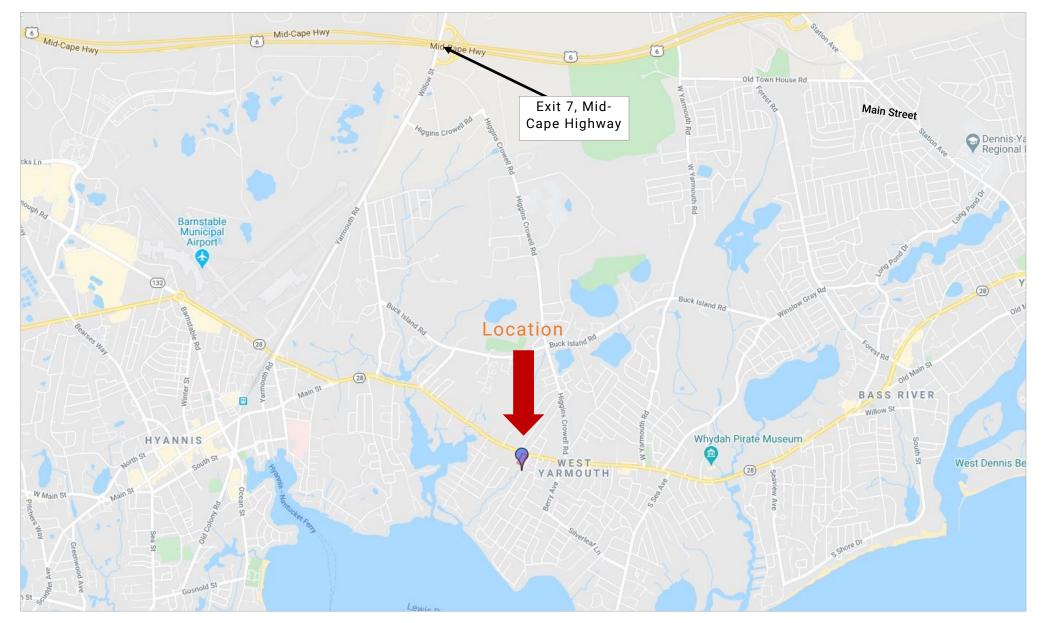

Property Location Map

Commercial Realty Advisors | 222 West Main Street, Hyannis, MA 02601 | 508-862-9000 | www.comrealty.net

**Property View** 