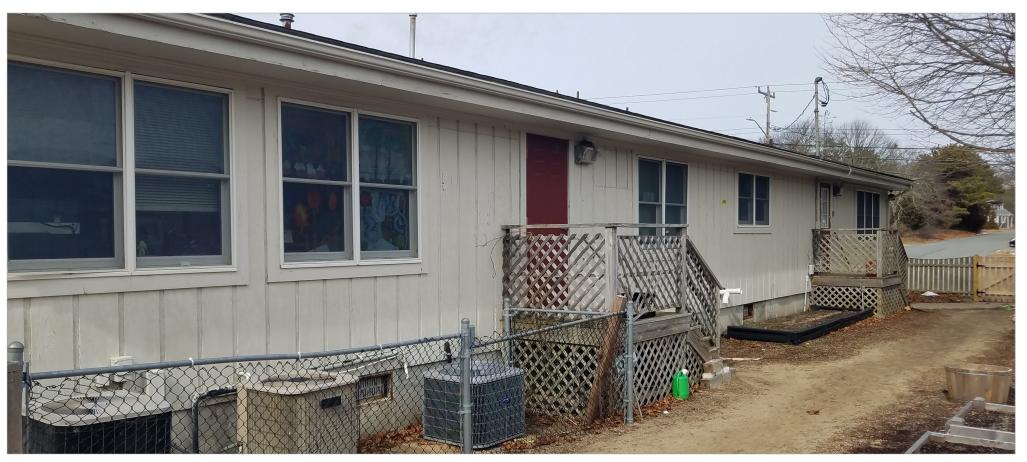

#### **Property Summary:**

The property is approximately 1.40+/- acres of Business 3 (B3) zoned land improved by a 1-story 3,888+/- Sq. Ft. office/daycare building built in 1978. The living area of the main building is currently configured as a day care center /school built in 1973. The property is sited on a main East-West thoroughfare on Cape Cod with high traffic counts and high visibility. The property is handicap accessible. The property is serviced by Town water and private septic.

### Assessment and Taxes (2019):

The property is currently owned by a non-profit organization and is exempt from real estate taxes.

Property Images

Property Images

Site Plan

According to the United States Census Bureau, the Town of Yarmouth has a total area of 28.2 square miles (73.1 km<sup>2</sup>), of which 24.1 square miles ( $62.5 \text{ km}^2$ ) is land and 4.1 square miles ( $10.5 \text{ km}^2$ ), or 14.40%, is water.<sup>[1]</sup> Yarmouth is bordered by Cape Cod Bay to the north, Dennis to the east, Nantucket Sound to the south, and Barnstable to the west. Yarmouth is approximately 75 miles (121 km) southeast of Boston.