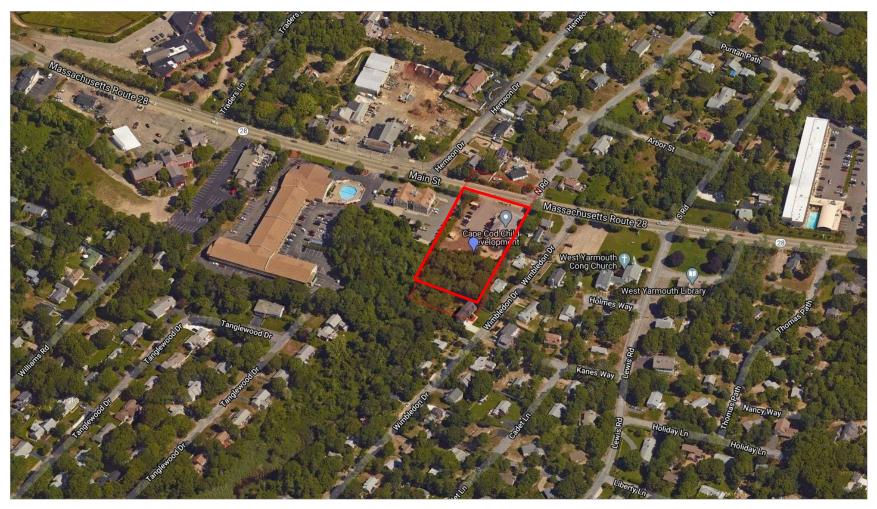

Site Plan

| 202.5 Use Regulation Table                                                                                                                                                                                                                                                                       | Res.                                   | RS-40             | <b>B1</b> <sup>21</sup> | <b>B2</b> <sup>21</sup> |  |
|--------------------------------------------------------------------------------------------------------------------------------------------------------------------------------------------------------------------------------------------------------------------------------------------------|----------------------------------------|-------------------|-------------------------|-------------------------|--|
| A. RESIDENTIAL                                                                                                                                                                                                                                                                                   |                                        |                   |                         |                         |  |
| A1 Single-family dwelling                                                                                                                                                                                                                                                                        | yes                                    | yes               | yes                     | yes                     |  |
| A2 Two-family dwelling                                                                                                                                                                                                                                                                           | yes                                    | no                | yes                     | BA                      |  |
| A3 Multi-family dwelling (in<br>Cluster/PRD only)                                                                                                                                                                                                                                                | BA <sup>14</sup>                       | no                | BA <sup>14</sup>        | BA <sup>14</sup>        |  |
| A4 Cluster/Planned Residential<br>development                                                                                                                                                                                                                                                    | PB                                     | no                | PB                      | PB                      |  |
| A5 Boarding or Lodging house                                                                                                                                                                                                                                                                     | BA                                     | no                | BA                      | BA                      |  |
| A6 Guesthouse, Inn, or Bed &<br>Breakfast Inn                                                                                                                                                                                                                                                    | BA                                     | no                | BA                      | BA                      |  |
| A7 Hotel or motel                                                                                                                                                                                                                                                                                | no                                     | no                | no                      | no                      |  |
| A8 Mobile home                                                                                                                                                                                                                                                                                   | no                                     | no                | no                      | no                      |  |
| A9 Mobile home park                                                                                                                                                                                                                                                                              | no                                     | no                | no                      | no                      |  |
| A10 Accessory apartments                                                                                                                                                                                                                                                                         | BA                                     | BA                | BA                      | BA                      |  |
| A11 Employee Housing                                                                                                                                                                                                                                                                             | no                                     | no                | no                      | no                      |  |
| B. AGRICULTURE, FORESTRY &                                                                                                                                                                                                                                                                       | FISHING                                |                   |                         |                         |  |
| B1 Agricultural production of Crops                                                                                                                                                                                                                                                              | yes <sup>7</sup>                       | yes <sup>7</sup>  | yes <sup>7</sup>        | yes <sup>7</sup>        |  |
| B2 Agricultural production of<br>livestock (except on feed lots -<br>then no)                                                                                                                                                                                                                    | yes <sup>7</sup>                       | yes <sup>7</sup>  | yes <sup>7</sup>        | yes <sup>7</sup>        |  |
| B3 Agricultural service agencies                                                                                                                                                                                                                                                                 | no                                     | no                | yes <sup>4,13</sup>     | yes <sup>2</sup>        |  |
| B4 Forestry, fishing, hunting                                                                                                                                                                                                                                                                    | yes                                    | yes <sup>10</sup> | yes                     | yes                     |  |
| C. MINING AND MINERAL EXTR.                                                                                                                                                                                                                                                                      | ACTION                                 | -                 |                         | -                       |  |
| C1 Mining & mineral extraction<br>(including sand & gravel pits)                                                                                                                                                                                                                                 | BA                                     | no                | no                      | BA                      |  |
| 202.5 Use Regulation Table                                                                                                                                                                                                                                                                       | Res.                                   | RS-40             | <b>B1</b> <sup>21</sup> | <b>B2</b> <sup>21</sup> |  |
| E10 Petroleum & coal products                                                                                                                                                                                                                                                                    | no                                     | no                | no                      | no                      |  |
| E11 Leather & leather products<br>(*except no for tanning &<br>finishing)                                                                                                                                                                                                                        | no                                     | no                | no <sup>3</sup>         | no                      |  |
| E12 Stone, clay & glass products                                                                                                                                                                                                                                                                 | no                                     | no                | no <sup>3</sup>         | no                      |  |
| E13 Primary metal industries                                                                                                                                                                                                                                                                     | no                                     | no                | no <sup>3</sup>         | no                      |  |
| E14 Fabricated metal products<br>(*except no for coating,<br>engraving & allied services)                                                                                                                                                                                                        | no                                     | no                | no <sup>3</sup>         | no                      |  |
| E15 Machinery, except electrical                                                                                                                                                                                                                                                                 | no                                     | no                | no <sup>3</sup>         | no                      |  |
| E16 Electrical & electronic equipment                                                                                                                                                                                                                                                            | no                                     | no                | no <sup>3</sup>         | no                      |  |
| E17 Transportation equipment                                                                                                                                                                                                                                                                     | no                                     | no                | no <sup>3</sup>         | no                      |  |
| E18 Misc. manufacturing industries                                                                                                                                                                                                                                                               | no                                     | no                | no <sup>3</sup>         | no                      |  |
| 0                                                                                                                                                                                                                                                                                                | F. TRANSPORTATION AND PUBLIC UTILITIES |                   |                         |                         |  |
| ·                                                                                                                                                                                                                                                                                                | IC UTILI                               | TIES              |                         |                         |  |
| ·                                                                                                                                                                                                                                                                                                | IC UTILI<br>no                         | ries<br>no        | no                      | no                      |  |
| F. TRANSPORTATION AND PUBL                                                                                                                                                                                                                                                                       |                                        |                   | no                      | no<br>BA                |  |
| <ul> <li>F. TRANSPORTATION AND PUBL</li> <li>F1 Railroad transportation terminal</li> <li>F2 Local &amp; commuter passenger<br/>transportation terminal (incl. bus,<br/>cab, rail &amp; other transportation)</li> <li>F3 Trucking &amp; warehousing</li> </ul>                                  | no                                     | no                |                         |                         |  |
| <ul> <li>F. TRANSPORTATION AND PUBL</li> <li>F1 Railroad transportation terminal</li> <li>F2 Local &amp; commuter passenger<br/>transportation terminal (incl. bus,<br/>cab, rail &amp; other transportation)</li> </ul>                                                                         | no                                     | no                | no                      | BA                      |  |
| <ul> <li>F. TRANSPORTATION AND PUBL</li> <li>F1 Railroad transportation terminal</li> <li>F2 Local &amp; commuter passenger<br/>transportation terminal (incl. bus,<br/>cab, rail &amp; other transportation)</li> <li>F3 Trucking &amp; warehousing</li> </ul>                                  | no<br>no                               | no<br>no          | no<br>no<br>no          | BA<br>no<br>no          |  |
| <ul> <li>F. TRANSPORTATION AND PUBL</li> <li>F1 Railroad transportation terminal</li> <li>F2 Local &amp; commuter passenger<br/>transportation terminal (incl. bus,<br/>cab, rail &amp; other transportation)</li> <li>F3 Trucking &amp; warehousing</li> <li>F4 Water transportation</li> </ul> | no<br>no<br>no<br>no                   | no<br>no<br>no    | no<br>no<br>no          | BA<br>no<br>no          |  |

### Site Plan

| 202.5 Use Regulation Table                                                                             | Res.             | RS-40            | <b>B1</b> <sup>21</sup>  | B2 <sup>21</sup>         |  |
|--------------------------------------------------------------------------------------------------------|------------------|------------------|--------------------------|--------------------------|--|
| H11 Miscellaneous retail stores<br>(*except BA for fuel oil dealers;<br>no junk yards in any district) | no               | no               | yes <sup>4,18</sup>      | yes <sup>2,18</sup>      |  |
| I. FINANCE, INSURANCE & REAL                                                                           | ESTATE           |                  |                          |                          |  |
| I1 Banking & credit agency office                                                                      | no               | no               | yes <sup>18</sup>        | yes <sup>18</sup>        |  |
| I2 Security & commodity brokers &<br>services                                                          | no               | no               | yes <sup>18</sup>        | yes <sup>2,18</sup>      |  |
| I3 Insurance carriers, agents & brokers office                                                         | no               | no               | yes <sup>18</sup>        | yes <sup>2,18</sup>      |  |
| I4 Real estate managers, agents &<br>service office                                                    | no               | no               | yes <sup>18</sup>        | yes <sup>2,18</sup>      |  |
| 15 Holding & other investment office                                                                   | no               | no               | yes <sup>18</sup>        | yes <sup>2,18</sup>      |  |
| J. PERSONAL SI                                                                                         |                  |                  |                          |                          |  |
| J1 Laundry, dry cleaning & garment<br>services                                                         | no               | no               | yes <sup>4,13,18</sup>   | yes <sup>2,18</sup>      |  |
| J2 Photographic studios                                                                                | no               | no               | yes <sup>4,9,13,18</sup> | yes <sup>2,9,13,18</sup> |  |
| J3 Beauty & barber shops                                                                               | no               | no               | ves <sup>4,13,18</sup>   | yes <sup>2,18</sup>      |  |
| J4 Funeral home                                                                                        | no               | no               | yes <sup>4,13,18</sup>   | yes <sup>2,18</sup>      |  |
| J5 Shoe repair shop                                                                                    | no               | no               | yes <sup>4,18</sup>      | yes <sup>2,18</sup>      |  |
| J6 Miscellaneous personal services                                                                     | no               | no               | yes <sup>4,18,23</sup>   | yes <sup>2,18,23</sup>   |  |
|                                                                                                        | 10               |                  | SINESS SE                | RVICES                   |  |
| K1 Advertising agencies                                                                                | no               | no               | yes <sup>4,18</sup>      | yes <sup>2,18</sup>      |  |
| K2 Consumer credit reporting agencies                                                                  | no               | no               | yes <sup>4,18</sup>      | yes <sup>2,18</sup>      |  |
| K3 Mailing, reproduction, commercial<br>art & stenographic services                                    | no               | no               | yes <sup>4,18</sup>      | yes <sup>2,18</sup>      |  |
| 202.5 Use Regulation Table                                                                             | Res.             | RS-40            | <b>B1</b> <sup>21</sup>  | B2 <sup>21</sup>         |  |
| M3 Reupholstery & furniture repair<br>(*except no for paint stripping)                                 | no               | no               | yes <sup>4,18,</sup>     | yes <sup>2,18</sup>      |  |
| M4 Misc. repair shops & related<br>services                                                            | no               | no               | yes <sup>4,13,18</sup>   | yes <sup>2,18</sup>      |  |
| N. AMUSEMENT & RECREATION S                                                                            | SERVICE          | s                |                          |                          |  |
| N1 Movie & drive-in theaters                                                                           | no               | no               | BA                       | BA                       |  |
| N2 Dance halls, studios & schools                                                                      | no               | no               | BA                       | BA                       |  |
| N3 Theatrical productions, including                                                                   |                  |                  |                          | D.                       |  |
| bands, orchestras & entertainers<br>N4 Bowling alleys & billiard                                       | no               | no               | BA                       | BA                       |  |
| establishments                                                                                         | no               | no               | BA                       | BA                       |  |
| N5 Professional sports establishments                                                                  | no               | no               | BA                       | BA                       |  |
| N6 Public golf course                                                                                  | BA               | no               | BA                       | BA                       |  |
| N7 Coin-op amusement arcade                                                                            | no               | no               | BA                       | BA                       |  |
| N8 Private sports & recreation club                                                                    | no <sup>1</sup>  | no               | BA                       | BA                       |  |
| N9 Municipal recreation use                                                                            | BA               | no               | BA                       | BA                       |  |
| N10 Temporary (not to exceed 9 days)<br>outdoor recreation                                             | no               | no               | no                       | no                       |  |
| N11 Other miscellaneous amusement<br>& recreation services                                             | no               | no               | BA                       | BA                       |  |
| N12 Adult Entertainment Enterprises,<br>pursuant to section 410 of this<br>Bylaw                       | no               | no               | no                       | no                       |  |
| O. PROFESSIONAL SERVICES                                                                               |                  |                  |                          |                          |  |
| O1 Doctors & dentists offices                                                                          | no <sup>12</sup> | no <sup>12</sup> | yes                      | yes <sup>2</sup>         |  |
| O2 Legal office                                                                                        | no <sup>12</sup> | no <sup>12</sup> | yes                      | yes <sup>2</sup>         |  |