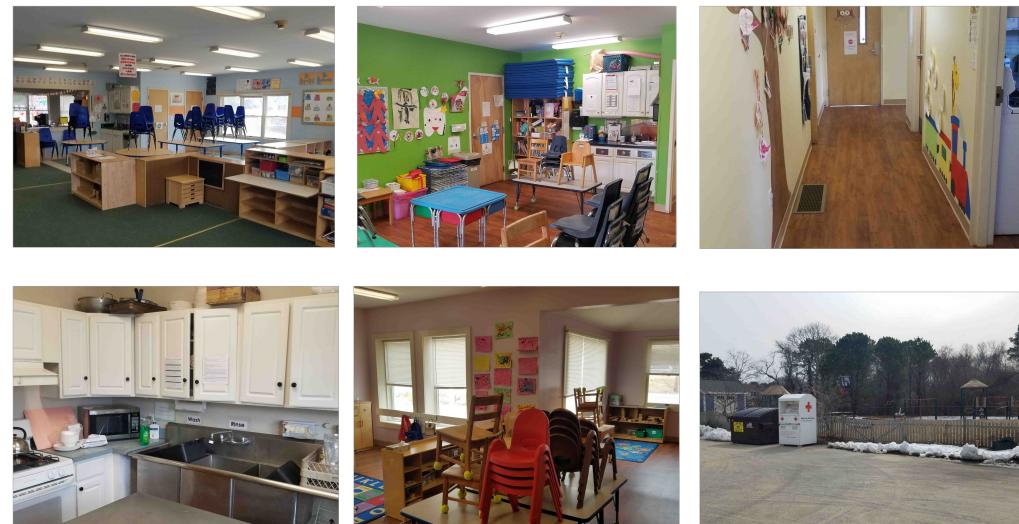

#### **Property Summary:**

The property is approximately 1.40+/- acres of Business 3 (B3) zoned land improved by a 1-story 3,888+/- Sq. Ft. office/daycare building built in 1978. The living area of the main building is currently configured as a day care center /school built in 1973. The property is sited on a main East-West thoroughfare on Cape Cod with high traffic counts and high visibility. The property is handicap accessible. The property is serviced by Town water and private septic.

### Assessment and Taxes (2019):

The property is currently owned by a non-profit organization and is exempt from real estate taxes.

Property Images

Property Images

Site Plan

According to the United States Census Bureau, the Town of Yarmouth has a total area of 28.2 square miles (73.1 km<sup>2</sup>), of which 24.1 square miles ( $62.5 \text{ km}^2$ ) is land and 4.1 square miles ( $10.5 \text{ km}^2$ ), or 14.40%, is water.<sup>[1]</sup> Yarmouth is bordered by Cape Cod Bay to the north, Dennis to the east, Nantucket Sound to the south, and Barnstable to the west. Yarmouth is approximately 75 miles (121 km) southeast of Boston.