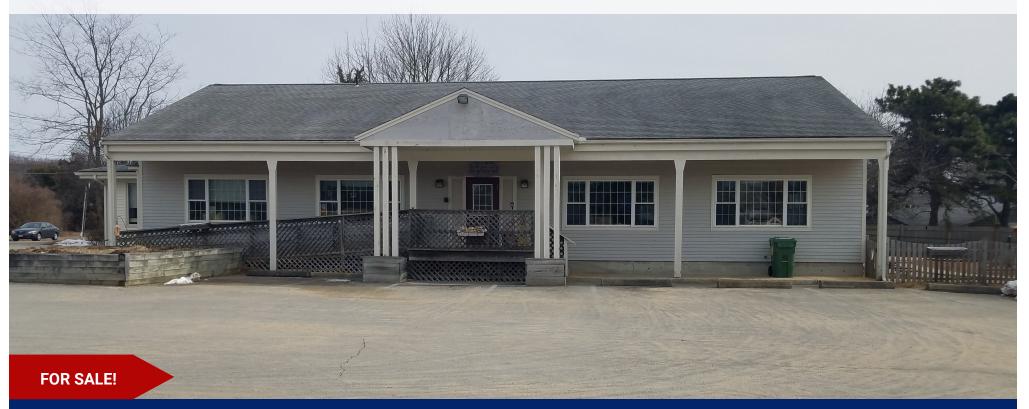

## 3,888+/- Sq. Ft. Retail / Office / Day Care Center Building for Sale on 1.4+/- Acres on Route 28 in Yarmouth, Cape Cod

Contact Kevin Pepe at Commercial Realty Advisors at 508-862-9000 ext 105 and kpepe@comrealty.net

#### **Property Summary:**

The property is approximately 1.40+/- acres of Business 3 (B3) zoned land improved by a 1-story 3,888+/- Sq. Ft. office/daycare building built in 1978. The living area of the main building is currently configured as a day care center /school built in 1973. The property is sited on a main East-West thoroughfare on Cape Cod with high traffic counts and high visibility. The property is handicap accessible. The property is serviced by Town water and private septic.