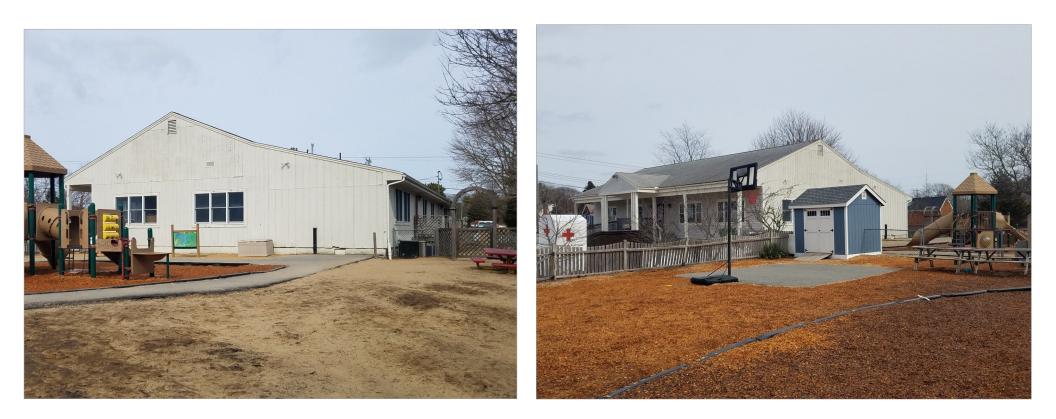

#### **Property Summary:**

The property is approximately 1.40+/- acres of Business 3 (B3) zoned land improved by a 1-story 3,888+/- Sq. Ft. office/daycare building built in 1978. The living area of the main building is currently configured as a day care center /school built in 1973. The property is sited on a main East-West thoroughfare on Cape Cod with high traffic counts and high visibility. The property is handicap accessible. The property is serviced by Town water and private septic.

### Assessment and Taxes (2019):

The property is currently owned by a non-profit organization and is exempt from real estate taxes.

Property Images

Property Images

Site Plan

According to the United States Census Bureau, the Town of Yarmouth has a total area of 28.2 square miles (73.1 km<sup>2</sup>), of which 24.1 square miles ( $62.5 \text{ km}^2$ ) is land and 4.1 square miles ( $10.5 \text{ km}^2$ ), or 14.40%, is water.<sup>[1]</sup> Yarmouth is bordered by Cape Cod Bay to the north, Dennis to the east, Nantucket Sound to the south, and Barnstable to the west. Yarmouth is approximately 75 miles (121 km) southeast of Boston.