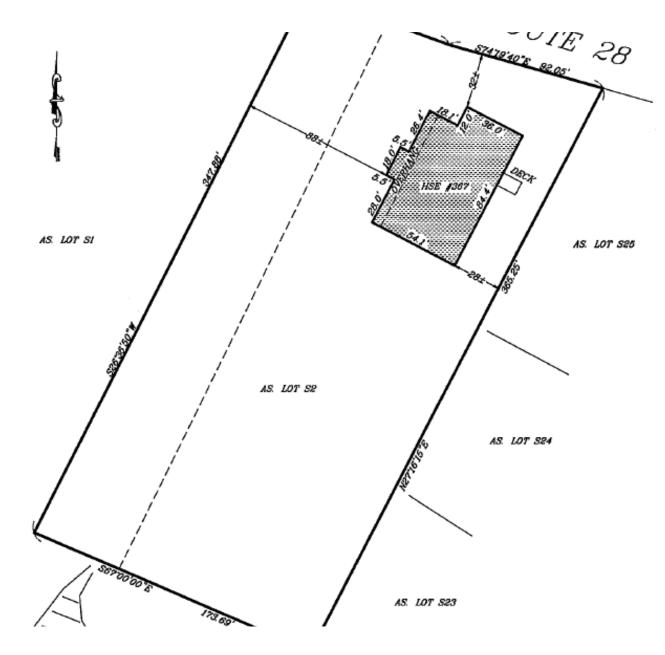

Property Location Map

Commercial Realty Advisors | 222 West Main Street, Hyannis, MA 02601 | 508-862-9000 | www.comrealty.net

**Property View** 

| Address      | Parcel ID | Assessed | Land       | Building   | Total      |
|--------------|-----------|----------|------------|------------|------------|
|              |           | Acres    | Assessment | Assessment | Assessment |
| 367 Route 28 | 30/21     | 1.40     | 186,800    | 341,700    | 538,200    |