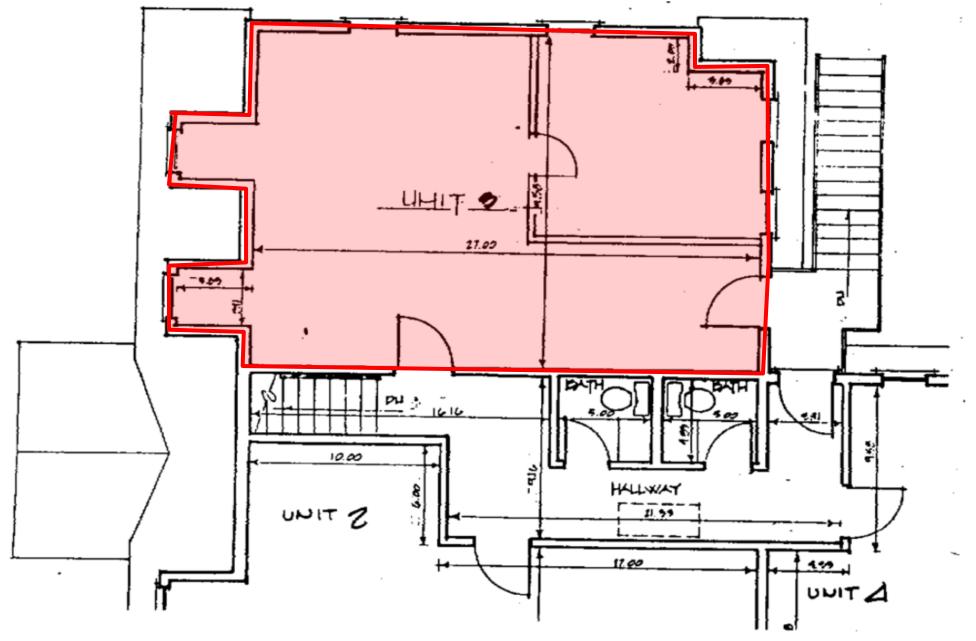

#### Zoning:

The units are zoned GC3 by the Town of Dennis.

Unit 3 Plan

434 Route 134, Units A3 & A4, Dennis, MA 02660

Unit 4 Plan

Commercial Realty Advisors | 222 West Main Street, Hyannis, MA 02601 | 508-862-9000 | www.comrealty.net