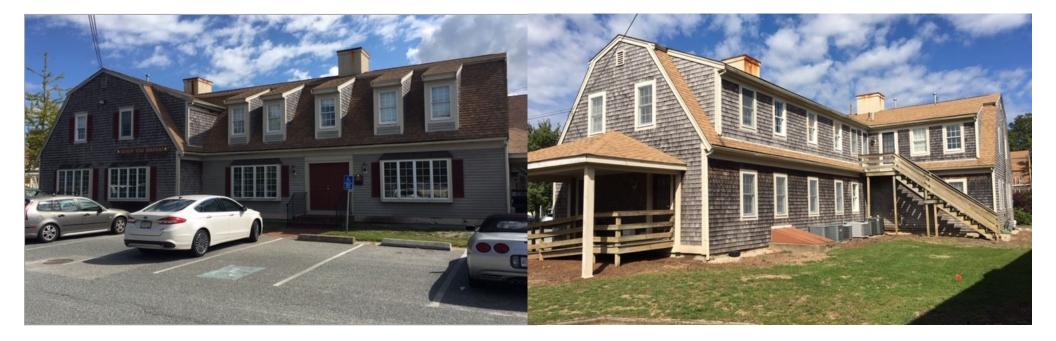

## 434 Route 134, Units A3 & A4, Dennis, MA 02660

### **Property Summary:**

- Second floor office condo prominently located on Route 134 in Dennis, a short distance from Exit 9. This office park has great parking & easy access. Condo fees are \$348/mo, taxes are \$303 (2019). The unit features gas heat & central air. 630+/- Sq. Ft. Asking \$29,520.
- Second floor office condo prominently located on Route 134 in Dennis, a short distance from Exit 9. This office park has great parking & easy access. Condo fees are \$503/mo, taxes are \$449 (2019). The unit features gas heat & central air. 936+/- Sq. Ft. Asking \$36,450.