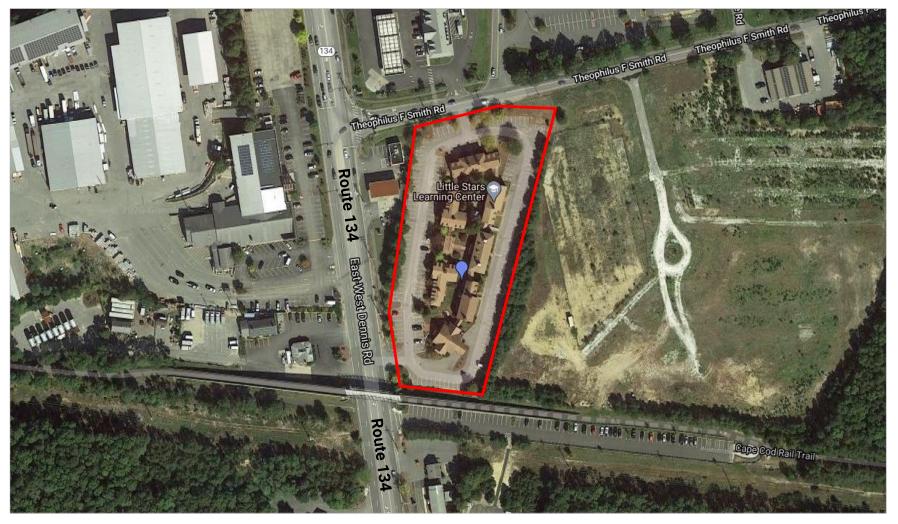

Mid-Cape Office Condos for Sale From 630-936+/- Sq. Ft. in Dennis, Cape Cod



Contact Brad Kuhrtz at Commercial Realty Advisors at 508-862-9000 ext 118 and bkuhrtz@comrealty.net

### **Property Summary:**

- Units A3 and A4 are second floor office condos prominently located on Route 134 in Dennis, a short distance from Exit 9
- This office park has great parking & easy access
- The units feature gas heat & central air





Commercial Realty Advisors | 222 West Main Street, Hyannis, MA 02601 | 508-862-9000 | www.comrealty.net

## Property Map







**Property Aerial View** 





### Commercial Realty Advisors' Disclaimer

This information has been secured from sources we believe to be reliable, but we make no representation or warranties, expressed or implied, as to the accuracy of the information contained herein. Commercial Realty Advisors, Inc. and the agent presenting this opportunity represent the Seller / Lessor, and are neither architects, engineers, inspectors, accountants nor attorneys, and therefore all buyers / tenants must consult with their own architects, engineers, inspectors, accountants or attorneys as to financial, zoning, lot line, handicapped accessibility, flood plain, mechanical, structural, or environmental concerns. Buyer must verify all information and bears all the risk for inaccuracies. Referenced square footage and acreage and sketche