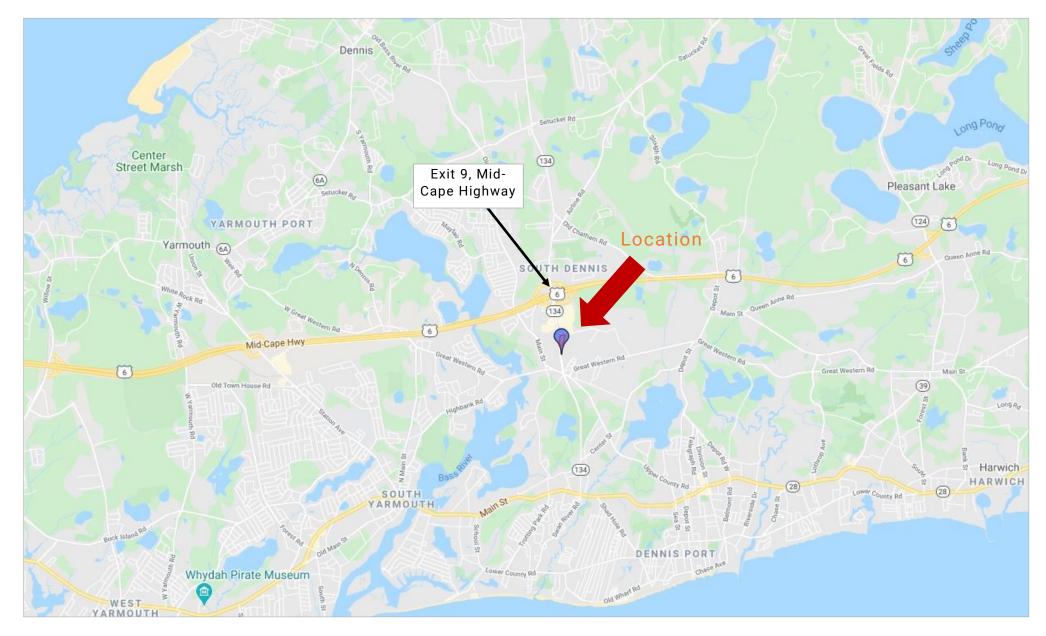

Mid-Cape Office Condos for Sale From 630-936+/- Sq. Ft. in Dennis, Cape Cod



Contact Brad Kuhrtz at Commercial Realty Advisors at 508-862-9000 ext 118 and bkuhrtz@comrealty.net

### **Property Summary:**

- Units A3 and A4 are second floor office condos prominently located on Route 134 in Dennis, a short distance from Exit 9
- This office park has great parking & easy access
- The units feature gas heat & central air





Commercial Realty Advisors | 222 West Main Street, Hyannis, MA 02601 | 508-862-9000 | www.comrealty.net

## Property Map







**Property Aerial View** 





### Commercial Realty Advisors' Disclaimer

This information has been secured from sources we believe to be reliable, but we make no representation or warranties, expressed or implied, as to the accuracy of the information contained herein. Commercial Realty Advisors, Inc. and the agent presenting this opportunity represent the Seller / Lessor, and are neither architects, engineers, inspectors, accountants nor attorneys, and therefore all buyers / tenants must consult with their own architects, engineers, inspectors, accountants or attorneys as to financial, zoning, lot line, handicapped accessibility, flood plain, mechanical, structural, or environmental concerns. Buyer must verify all information and bears all the risk for inaccuracies. Referenced squar