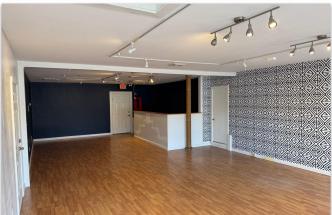

## **Property Overview:**

- **Size:** Approx. 900 sq. ft. of retail space
- **Rent:** \$1,800/month
  - Plus utilities
  - Plus a share of real estate taxes and plowing/sanding

# **Key Features:**

- Legendary Shop Ahoy Plaza a well-known local landmark
- Excellent visibility on busy Route 28
- Positioned between the two Chatham rotaries maximum exposure and accessibility
- **Great signage potential** to capture drive-by attention
- Large storefront display windows ideal for retail visibility and merchandising
  - **Front and rear egress** easy access for customers and deliveries
- Oversized storage area below
- **On-site parking** convenient for staff and patrons
- Half bath
- HVAC forced hot air and air conditioning
- Municipal sewer
- Sprinklered and fire alarm system