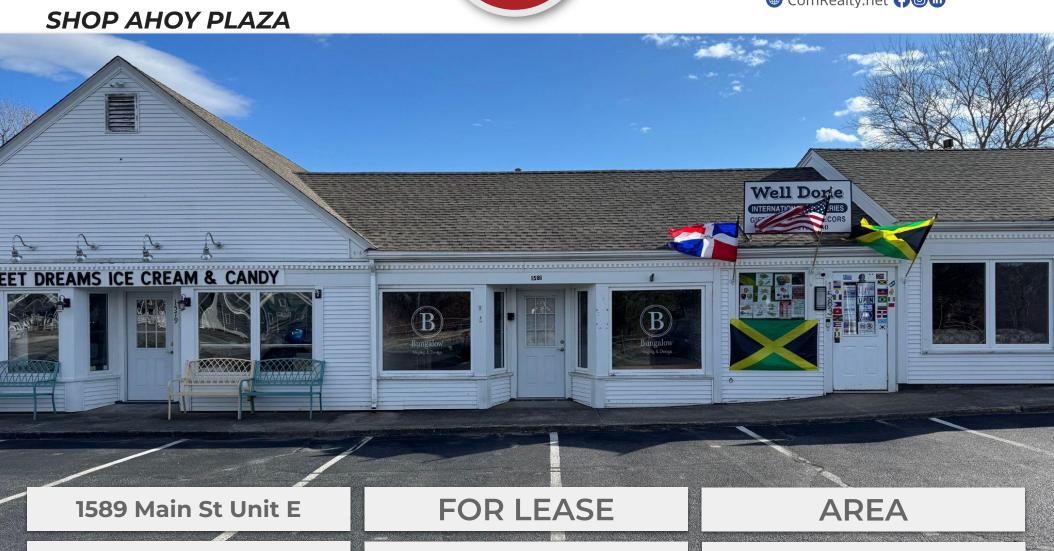

Commercial Realty Advisors

PRIME RETAIL SPACE FOR LEASE AT THE LEGENDARY SHOP AHOY PLAZA

### 1589 Main Street - Route 28 West Chatham

# **Key Features:**

- Legendary Shop Ahoy Plaza a well-known local landmark
- Excellent visibility on busy Route 28
- Positioned between the two Chatham rotaries maximum exposure and accessibility
- **Great signage potential** to capture drive-by attention
- Large storefront display windows ideal for retail visibility and merchandising
  - **Front and rear egress** easy access for customers and deliveries
- Oversized storage area below
- **On-site parking** convenient for staff and patrons
- Half bath
- HVAC forced hot air and air conditioning
- Municipal sewer
- Sprinklered and fire alarm system