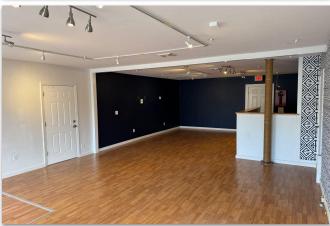

## **Property Overview:**

- **Size:** Approx. 900 sq. ft. of retail space
- **Rent:** \$1,800/month
  - Plus utilities
  - Plus a share of real estate taxes and plowing/sanding

# **Key Features:**

- Legendary Shop Ahoy Plaza a well-known local landmark
- Excellent visibility on busy Route 28
- Positioned between the two Chatham rotaries maximum exposure and accessibility
- **Great signage potential** to capture drive-by attention
- Large storefront display windows ideal for retail visibility and merchandising
  - **Front and rear egress** easy access for customers and deliveries
- Oversized storage area below
- **On-site parking** convenient for staff and patrons
- Half bath
- HVAC forced hot air and air conditioning
- Municipal sewer
- Sprinklered and fire alarm system