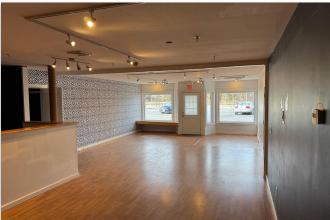

## **Property Overview:**

- **Size:** Approx. 900 sq. ft. of retail space
- **Rent:** \$1,800/month
  - Plus utilities
  - Plus a share of real estate taxes and plowing/sanding

# **Key Features:**

- Legendary Shop Ahoy Plaza a well-known local landmark
- Excellent visibility on busy Route 28
- Positioned between the two Chatham rotaries maximum exposure and accessibility
- **Great signage potential** to capture drive-by attention
- Large storefront display windows ideal for retail visibility and merchandising
  - **Front and rear egress** easy access for customers and deliveries
- Oversized storage area below
- **On-site parking** convenient for staff and patrons
- Half bath
- HVAC forced hot air and air conditioning
- Municipal sewer
- Sprinklered and fire alarm system