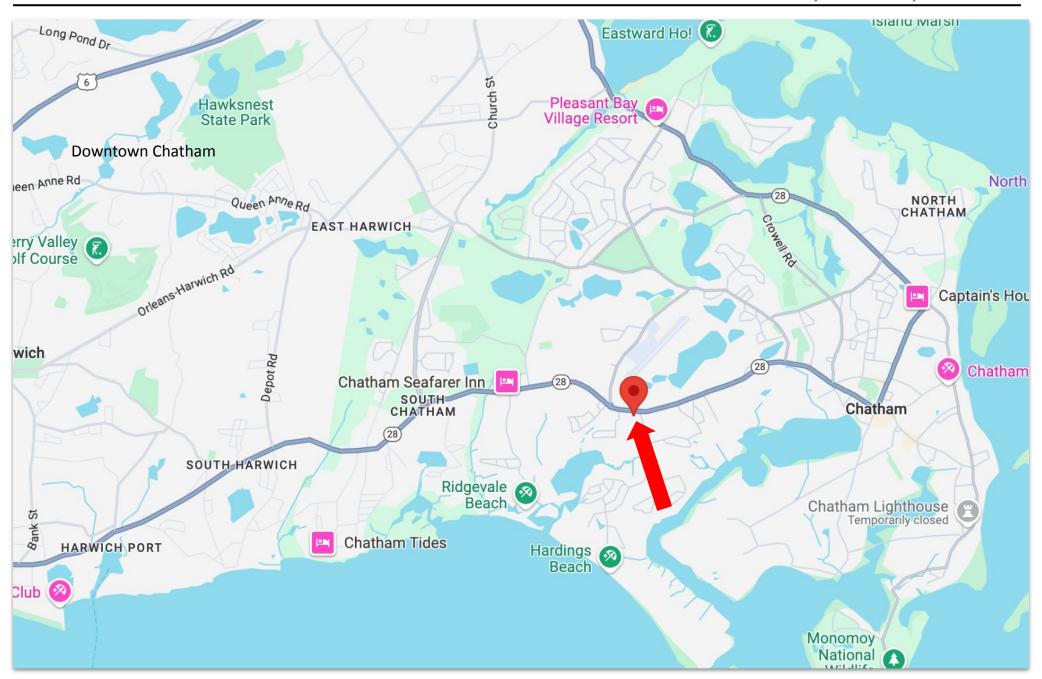

### 1589 Main Street - Route 28 West Chatham

# **Key Features:**

- Legendary Shop Ahoy Plaza a well-known local landmark
- Excellent visibility on busy Route 28
- Positioned between the two Chatham rotaries maximum exposure and accessibility
- **Great signage potential** to capture drive-by attention
- Large storefront display windows ideal for retail visibility and merchandising
  - **Front and rear egress** easy access for customers and deliveries
- Oversized storage area below
- **On-site parking** convenient for staff and patrons
- Half bath
- HVAC forced hot air and air conditioning
- Municipal sewer
- Sprinklered and fire alarm system