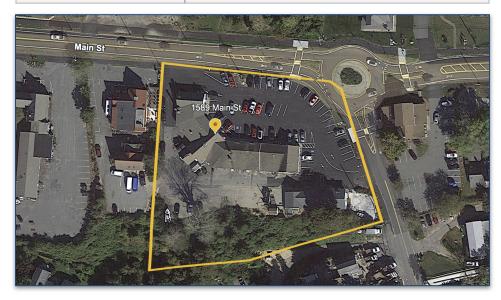

\$1,800 + Utilities/Fees

± 900 SF

| Year Built | 1959                            |
|------------|---------------------------------|
| Zoning     | GB3                             |
| Unit Size  | 900 SF                          |
| Stories    | 1                               |
| Address    | 1589 Main St, Chatham, MA 02633 |
| Style      | Retail Store                    |
| Parcel ID  | 9D-43-12                        |

### 1589 Main Street - Route 28 West Chatham