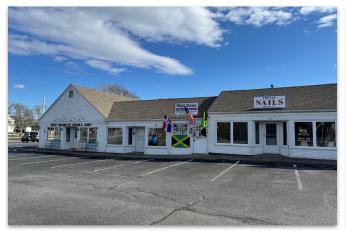

### 1589 Main Street - Route 28 West Chatham

# **Key Features:**

- Legendary Shop Ahoy Plaza a well-known local landmark
- Excellent visibility on busy Route 28
- Positioned between the two Chatham rotaries maximum exposure and accessibility
- **Great signage potential** to capture drive-by attention
- Large storefront display windows ideal for retail visibility and merchandising
  - **Front and rear egress** easy access for customers and deliveries
- Oversized storage area below
- **On-site parking** convenient for staff and patrons
- Half bath
- HVAC forced hot air and air conditioning
- Municipal sewer
- Sprinklered and fire alarm system