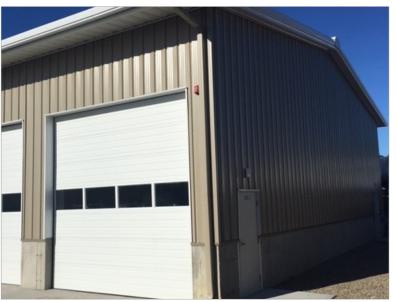

have a 16 foot clearance, power overhead doors, 100 amp electric panel, 2 parking spots and unit signage. Tenant responsible for gas and electric. Units are open and available for occupancy.

#### **Zoning:**

Property is zoned Industrial (I) by the Town of Orleans.

#### **Unit Details:**

Unit 1 is 1,025+/- Sq. Ft. with a 14X14 overhead door, bathroom and forced hot air. Available for \$1,150/month.

Unit 3/4 (Double Unit) is 2,100+/- Sq. Ft. with 14X12 overhead doors, two bathrooms and forced hot air. Available for \$2,100/month.

Unit 5 is 890+/- Sq. Ft. with a 14X12 overhead door, bathroom and forced hot air. Available for \$1,000/month.

Unit 9 is 1,025 +/- Sq. Ft. with a 14X14 overhead door, bathroom and forced hot air. Available for \$1,150/month.



**Property Images** 













**Property View**