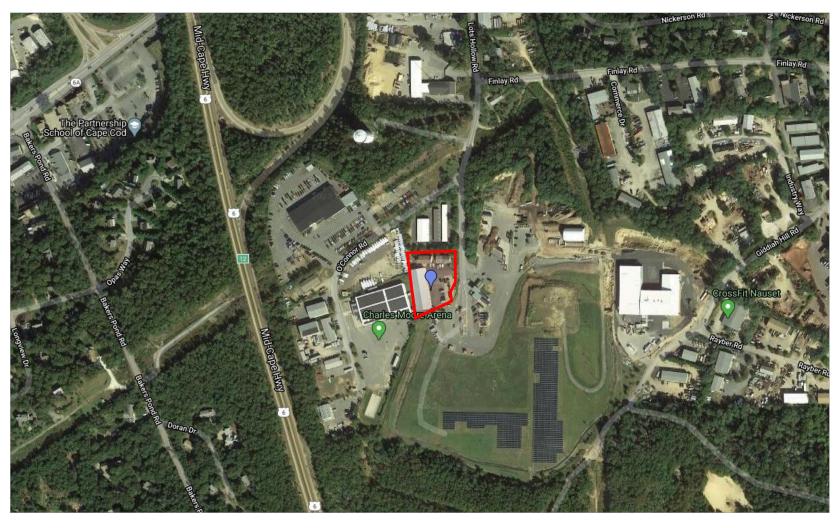

#### **Property Summary:**

50 Lot's Hollow Road is a newly constructed contractors yard with bay space available for lease. Bays have a 16 foot clearance, power overhead doors, 100 amp electric panel, 2 parking spots and unit signage. Tenant responsible for gas and electric. Units 1, 3/4, 5, and 9 are open and available for occupancy.

For Lease at \$1,000— \$2,000/month



**Property Location Map** 







#### **Property View**





# Commercial Realty Advisors' Disclaimer

This information has been secured from sources we believe to be reliable, but we make no representation or warranties, expressed or implied, as to the accuracy of the information contained herein. Commercial Realty Advisors, Inc. and the agent presenting this opportunity represent the Seller / Lessor, and are neither architects, engineers, inspectors, accountants nor attorneys, and therefore all buyers / tenants must consult with their own architects, engineers, inspectors, accountants or attorneys as to financial, zoning, lot line, handicapped accessibility, flood plain, mechanical, structural, or environmental concerns. Buyer must verify all information and bears all the risk for inaccuracies. Referenced square footage and acreage and sketched