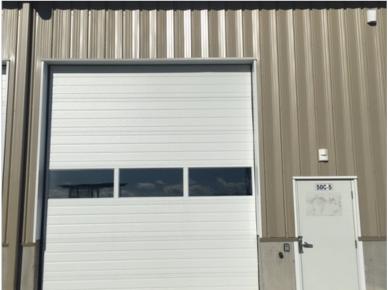

Bays have a 16 foot clearance, power overhead doors, 100 amp electric panel, 2 parking spots and unit signage. Tenant responsible for gas and electric. Units are open and available for occupancy.

#### **Zoning:**

Property is zoned Industrial (I) by the Town of Orleans.

#### **Unit Details:**

Unit 1 is 1,025+/- Sq. Ft. with a 14X14 overhead door, bathroom and forced hot air. Available for \$1,150/month.

Unit 3/4 (Double Unit) is 2,100+/- Sq. Ft. with 14X12 overhead doors, two bathrooms and forced hot air. Available for \$2,100/month.

Unit 5 is 890+/- Sq. Ft. with a 14X12 overhead door, bathroom and forced hot air. Available for \$1,000/month.

Unit 9 is 1,025 +/- Sq. Ft. with a 14X14 overhead door, bathroom and forced hot air. Available for \$1,150/month.



**Property Images** 













**Property View**