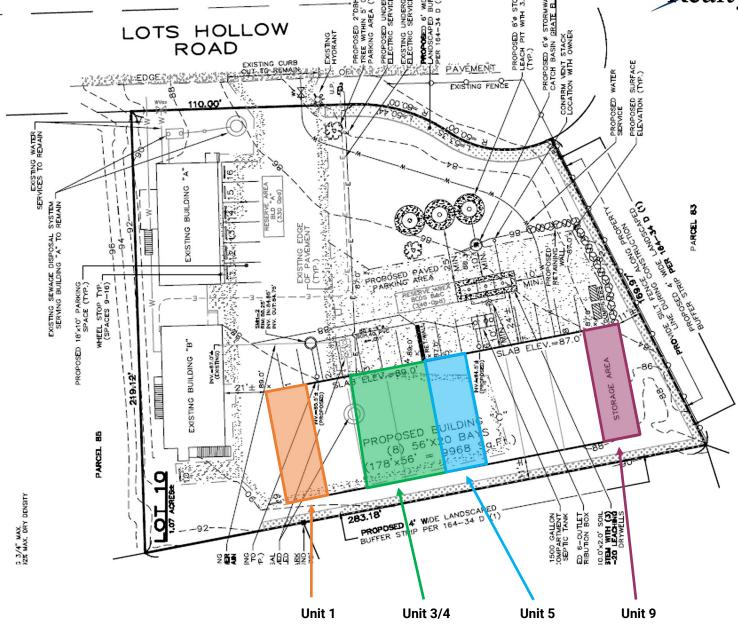

#### **Property Summary:**

50 Lot's Hollow Road is a newly constructed contractors yard with bay space available for lease. Bays have a 16 foot clearance, power overhead doors, 100 amp electric panel, 2 parking spots and unit signage. Tenant responsible for gas and electric. Units 1, 3/4, 5, and 9 are open and available for occupancy.

#### **Property Summary:**

50 Lot's Hollow Road is a newly constructed contractors yard with bay space available for lease. Bays have a 16 foot clearance, power overhead doors, 100 amp electric panel, 2 parking spots and unit signage. Tenant responsible for gas and electric. Units are open and available for occupancy.

#### **Unit Details:**

Unit 1 is 1,025+/- Sq. Ft. with a 14X14 overhead door, bathroom and forced hot air. Available for \$1,150/month.

Unit 3/4 (Double Unit) is 2,100+/- Sq. Ft. with 14X12 overhead doors, two bathrooms and forced hot air. Available for \$2,100/month.

Unit 5 is 890+/- Sq. Ft. with a 14X12 overhead door, bathroom and forced hot air. Available for \$1,000/month.

Unit 9 is 1,025 +/- Sq. Ft. with a 14X14 overhead door, bathroom and forced hot air. Available for \$1,150/month.