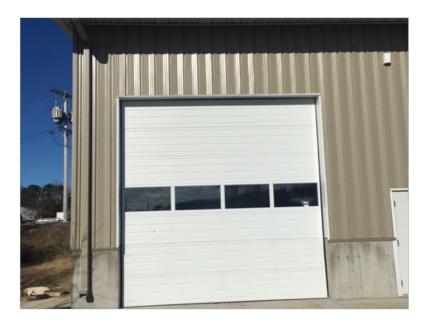

. Bays have a 16 foot clearance, power overhead doors, 100 amp electric panel, 2 parking spots and unit signage. Tenant responsible for gas and electric. Units are open and available for occupancy.

#### **Zoning:**

Property is zoned Industrial (I) by the Town of Orleans.

#### **Unit Details:**

Unit 1 is 1,025+/- Sq. Ft. with a 14X14 overhead door, bathroom and forced hot air. Available for \$1,150/month.

Unit 3/4 (Double Unit) is 2,100+/- Sq. Ft. with 14X12 overhead doors, two bathrooms and forced hot air. Available for \$2,100/month.

Unit 5 is 890+/- Sq. Ft. with a 14X12 overhead door, bathroom and forced hot air. Available for \$1,000/month.

Unit 9 is 1,025 +/- Sq. Ft. with a 14X14 overhead door, bathroom and forced hot air. Available for \$1,150/month.



**Property Images** 













**Property View**