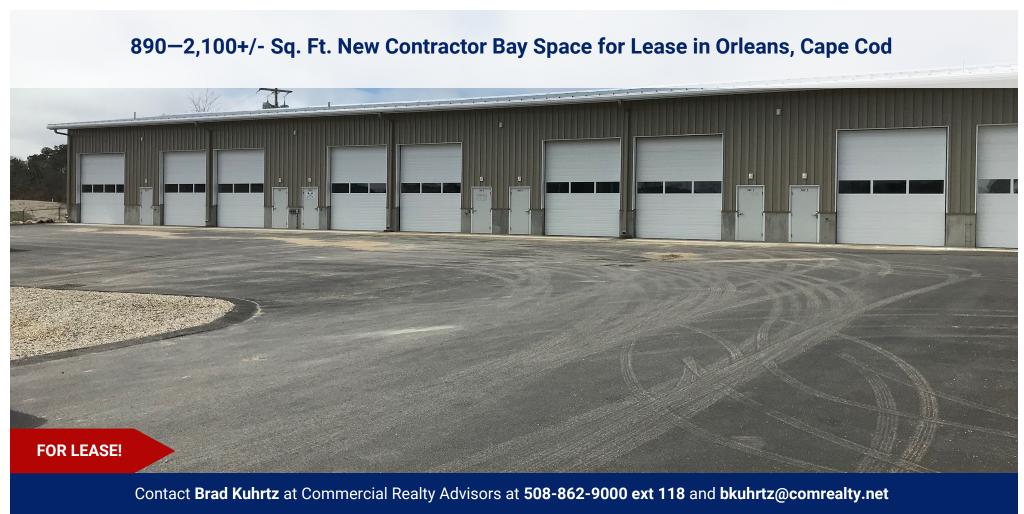

#### **Property Summary:**

50 Lot's Hollow Road is a newly constructed contractors yard with bay space available for lease. Bays have a 16 foot clearance, power overhead doors, 100 amp electric panel, 2 parking spots and unit signage. Tenant responsible for gas and electric. Units 1, 3/4, 5, and 9 are open and available for occupancy.

#### **Property Summary:**

50 Lot's Hollow Road is a newly constructed contractors yard with bay space available for lease. Bays have a 16 foot clearance, power overhead doors, 100 amp electric panel, 2 parking spots and unit signage. Tenant responsible for gas and electric. Units are open and available for occupancy.

#### **Unit Details:**

Unit 1 is 1,025+/- Sq. Ft. with a 14X14 overhead door, bathroom and forced hot air. Available for \$1,150/month.

Unit 3/4 (Double Unit) is 2,100+/- Sq. Ft. with 14X12 overhead doors, two bathrooms and forced hot air. Available for \$2,100/month.

Unit 5 is 890+/- Sq. Ft. with a 14X12 overhead door, bathroom and forced hot air. Available for \$1,000/month.

Unit 9 is 1,025 +/- Sq. Ft. with a 14X14 overhead door, bathroom and forced hot air. Available for \$1,150/month.