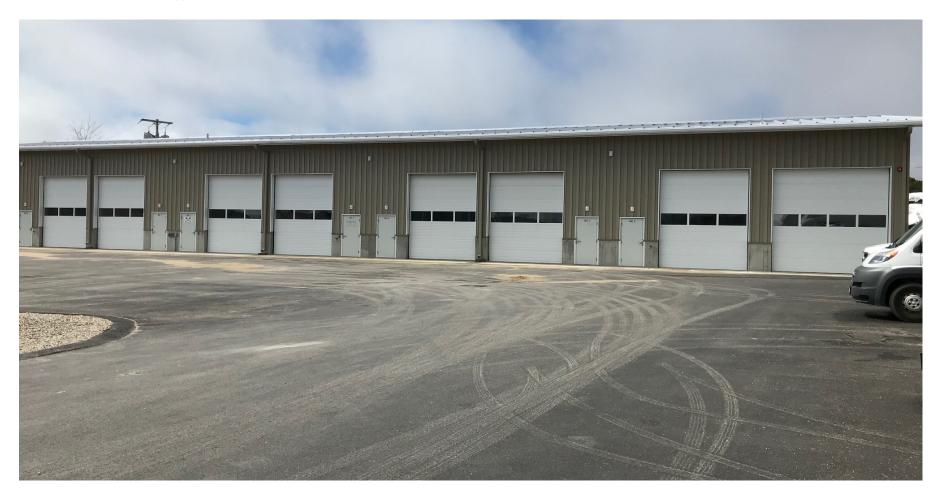

space available for lease. Bays have a 16 foot clearance, power overhead doors, 100 amp electric panel, 2 parking spots and unit signage. Tenant responsible for gas and electric. Units are open and available for occupancy.

#### **Zoning:**

Property is zoned Industrial (I) by the Town of Orleans.

#### **Unit Details:**

Unit 1 is 1,025+/- Sq. Ft. with a 14X14 overhead door, bathroom and forced hot air. Available for \$1,150/month.

Unit 3/4 (Double Unit) is 2,100+/- Sq. Ft. with 14X12 overhead doors, two bathrooms and forced hot air. Available for \$2,100/month.

Unit 5 is 890+/- Sq. Ft. with a 14X12 overhead door, bathroom and forced hot air. Available for \$1,000/month.

Unit 9 is 1,025 +/- Sq. Ft. with a 14X14 overhead door, bathroom and forced hot air. Available for \$1,150/month.



**Property Images** 













**Property View**