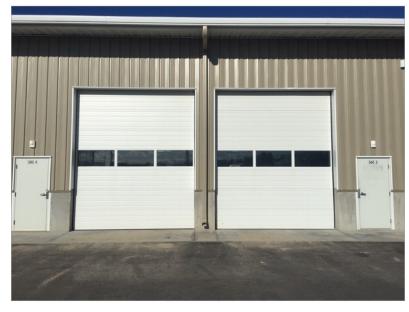

ys have a 16 foot clearance, power overhead doors, 100 amp electric panel, 2 parking spots and unit signage. Tenant responsible for gas and electric. Units are open and available for occupancy.

#### **Zoning:**

Property is zoned Industrial (I) by the Town of Orleans.

#### **Unit Details:**

Unit 1 is 1,025+/- Sq. Ft. with a 14X14 overhead door, bathroom and forced hot air. Available for \$1,150/month.

Unit 3/4 (Double Unit) is 2,100+/- Sq. Ft. with 14X12 overhead doors, two bathrooms and forced hot air. Available for \$2,100/month.

Unit 5 is 890+/- Sq. Ft. with a 14X12 overhead door, bathroom and forced hot air. Available for \$1,000/month.

Unit 9 is 1,025 +/- Sq. Ft. with a 14X14 overhead door, bathroom and forced hot air. Available for \$1,150/month.



**Property Images** 













**Property View**