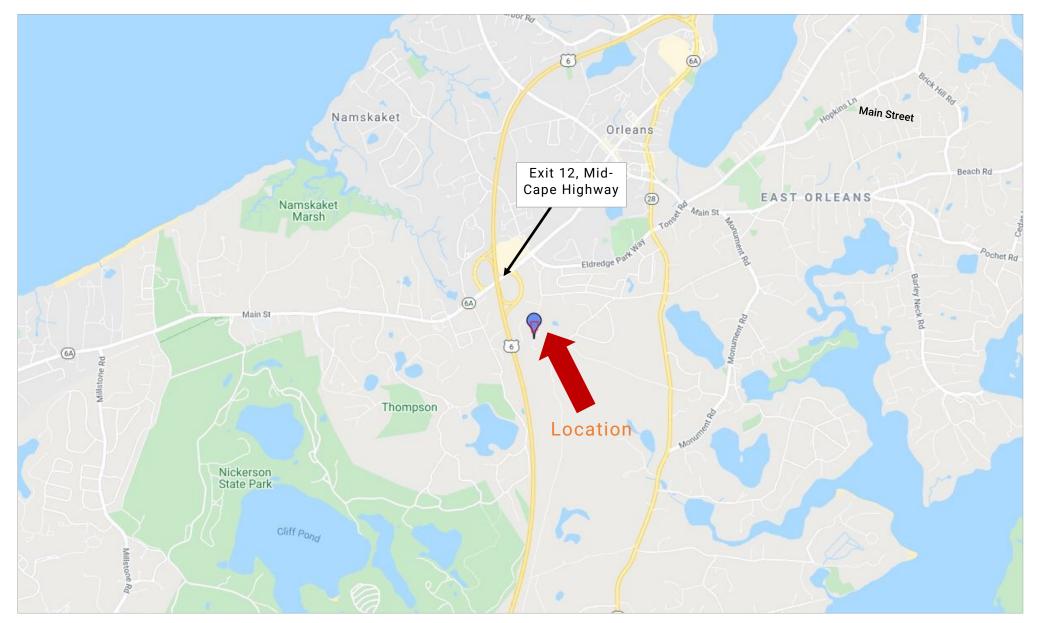

#### **Property Summary:**

50 Lot's Hollow Road is a newly constructed contractors yard with bay space available for lease. Bays have a 16 foot clearance, power overhead doors, 100 amp electric panel, 2 parking spots and unit signage. Tenant responsible for gas and electric. Units 1, 3/4, 5, and 9 are open and available for occupancy.

For Lease at \$1,000— \$2,000/month



**Property Location Map** 







#### **Property View**





# Commercial Realty Advisors' Disclaimer

This information has been secured from sources we believe to be reliable, but we make no representation or warranties, expressed or implied, as to the accuracy of the information contained herein. Commercial Realty Advisors, Inc. and the agent presenting this opportunity represent the Seller / Lessor, and are neither architects, engineers, inspectors, accountants nor attorneys, and therefore all buyers / tenants must consult with their own architects, engineers, inspectors, accountants or attorneys as to financial, zoning, lot line, handicapped accessibility, flood plain, mechanical, structural, or environmental concerns. Buyer must verify all information and bears all the risk for inaccuracies. Referenced square foo