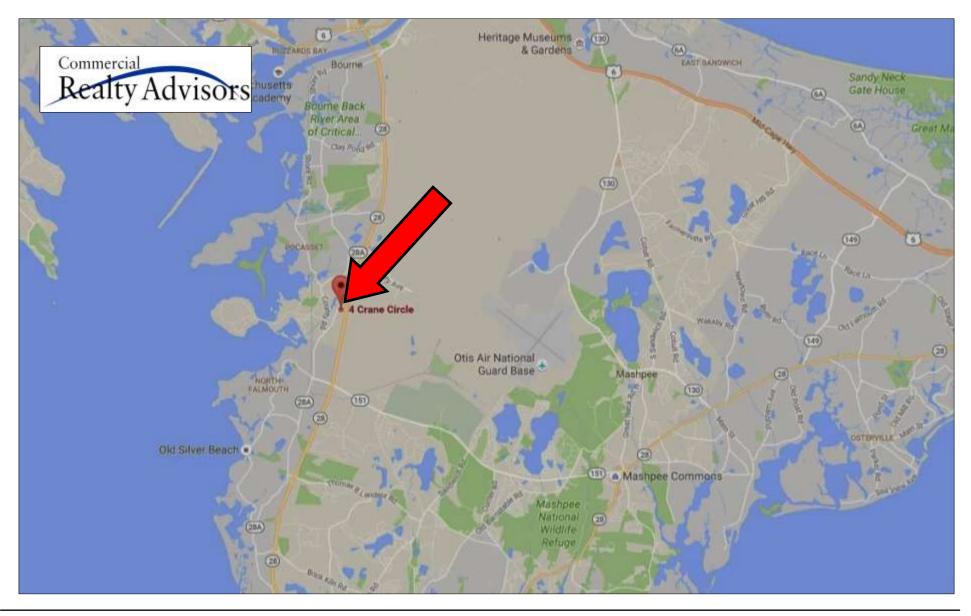

# Cape Cod Restoration for Sale (Business & Real Estate) 4 Crane Circle, Units 5, 6 and 7, Bourne, MA

- 4,144+/- Sq Ft in 3 adjoining condominium units
- Steel Frame Building
- Zoned B2
- Excellent customer reviews
- Conveniently located near "Otis Rotary"