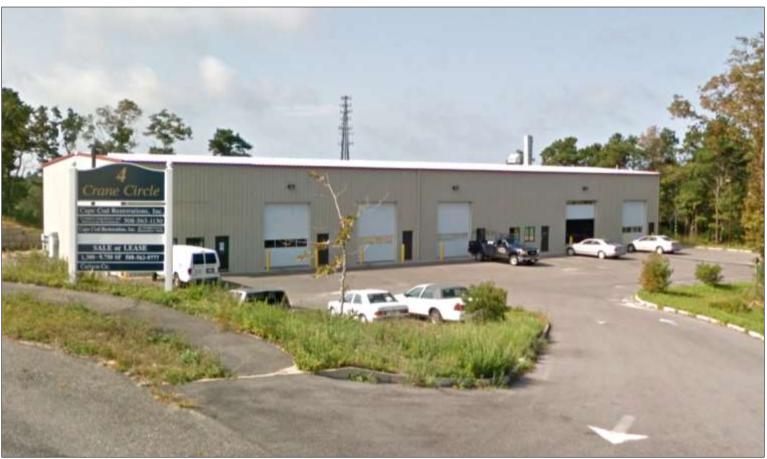

# Cape Cod Restoration for Sale (Business & Real Estate) 4 Crane Circle, Units 5, 6 and 7, Bourne, MA

- 4,144+/- Sq Ft in 3 adjoining condominium units
- Steel Frame Building
- Zoned B2
- Excellent customer reviews
- Conveniently located near "Otis Rotary"

Price: \$795,000 (Business & RE)

Realty Advisors