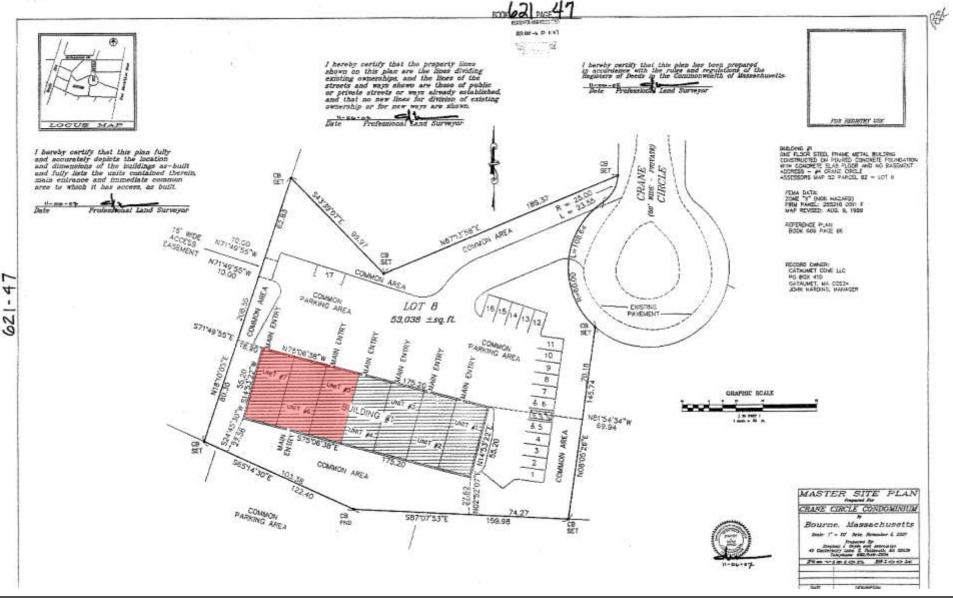

# Cape Cod Restoration for Sale (Business & Real Estate) 4 Crane Circle, Units 5, 6 and 7, Bourne, MA

- 4,144+/- Sq Ft in 3 adjoining condominium units
- Steel Frame Building
- Zoned B2
- Excellent customer reviews
- Conveniently located near "Otis Rotary"