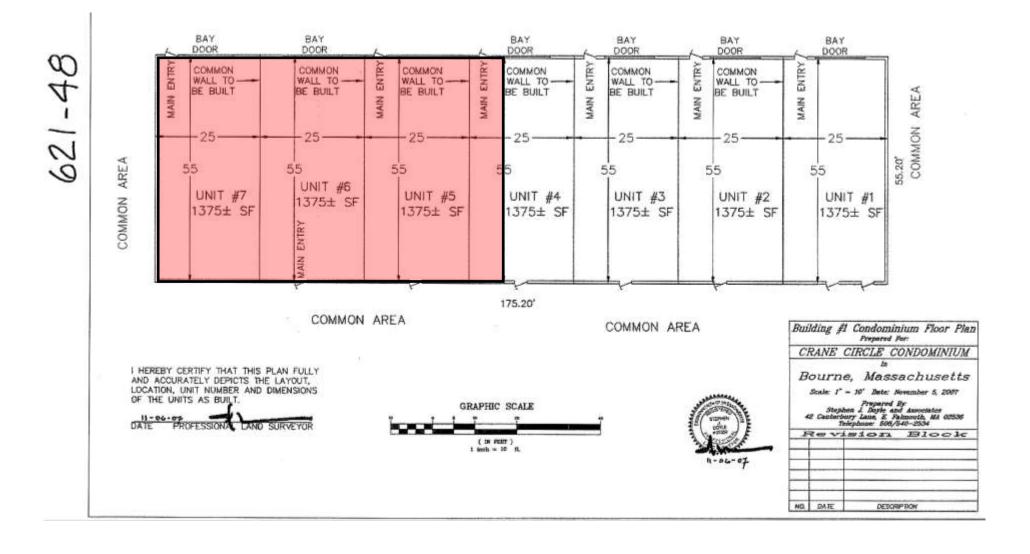

# Cape Cod Restoration for Sale (Business & Real Estate) 4 Crane Circle, Units 5, 6 and 7, Bourne, MA

- 4,144+/- Sq Ft in 3 adjoining condominium units
- Steel Frame Building
- Zoned B2
- Excellent customer reviews
- Conveniently located near "Otis Rotary"