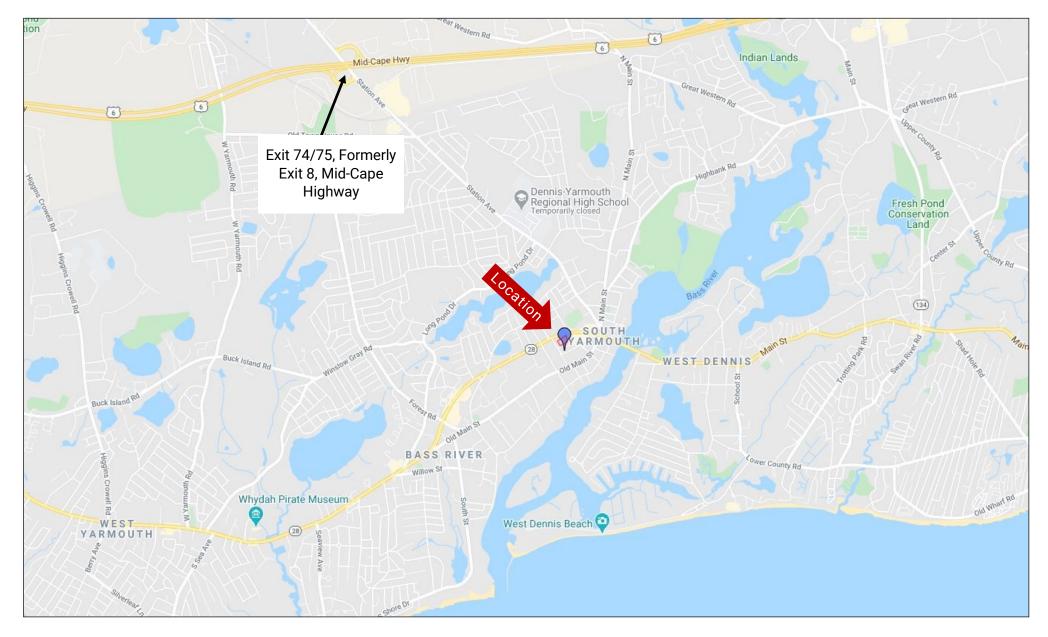

#### **Property Summary:**

- For lease
- Will subdivide
- Single room offices are available
- Ideal for start-ups and sole proprietorships

For Lease: \$10-\$11/Sq. Ft.

**Property Location Map** 

**Property Aerial View** 