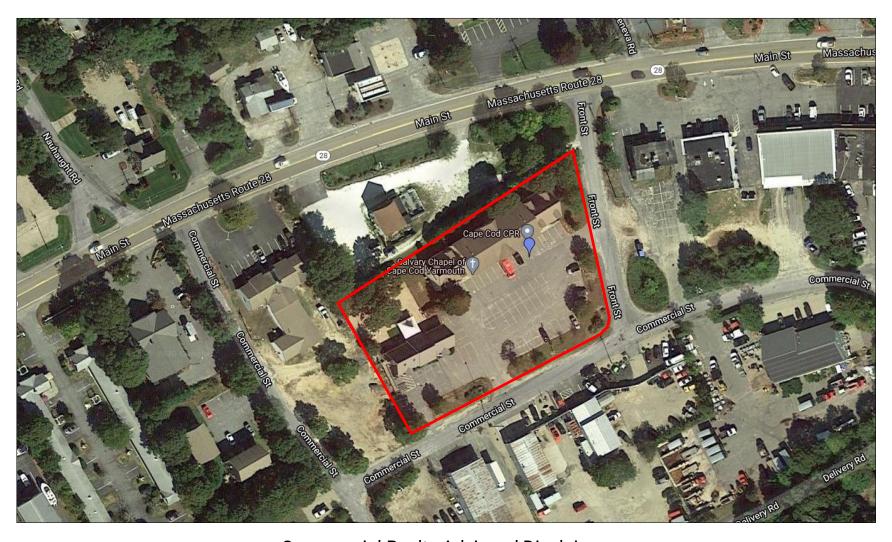

#### **Property Summary:**

- For lease
- Will subdivide
- Single room offices are available
- Ideal for start-ups and sole proprietorships

For Lease: \$10-\$11/Sq. Ft.

**Property Location Map** 

**Property Aerial View** 