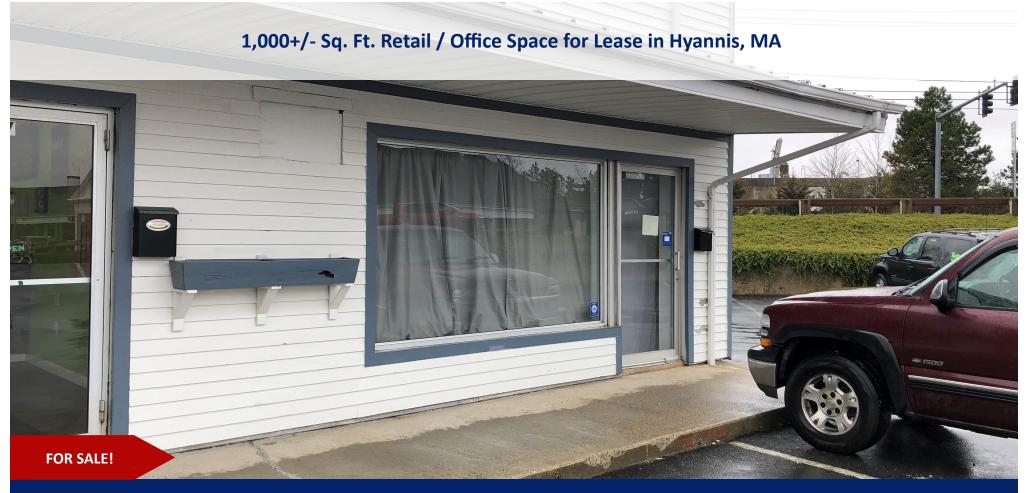

#### **Property Highlights:**

- 12 Enterprise Road is a commercial building proximate to Cape Cod Mall in a highdensity shopping area and high-visibility location with ample parking
- Signage available and ample parking onsite
- Unit 6 is a 1,000+/- Sq. Ft. end-unit

#### **Property Summary:**

- 12 Enterprise Road is a commercial building proximate to Cape Cod Mall in a high-density shopping area and high-visibility location with ample parking
- Signage available and ample parking onsite
- Unit 6 is a 1,000+/- Sq. Ft. end-unit