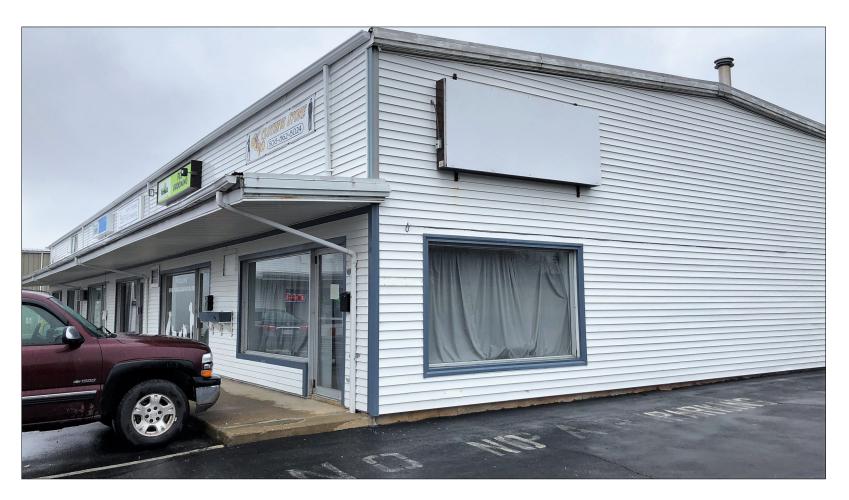

#### **Property Highlights:**

- 12 Enterprise Road is a commercial building proximate to Cape Cod Mall in a highdensity shopping area and high-visibility location with ample parking
- Signage available and ample parking onsite
- Unit 6 is a 1,000+/- Sq. Ft. end-unit

#### **Property Summary:**

- 12 Enterprise Road is a commercial building proximate to Cape Cod Mall in a high-density shopping area and high-visibility location with ample parking
- Signage available and ample parking onsite
- Unit 6 is a 1,000+/- Sq. Ft. end-unit