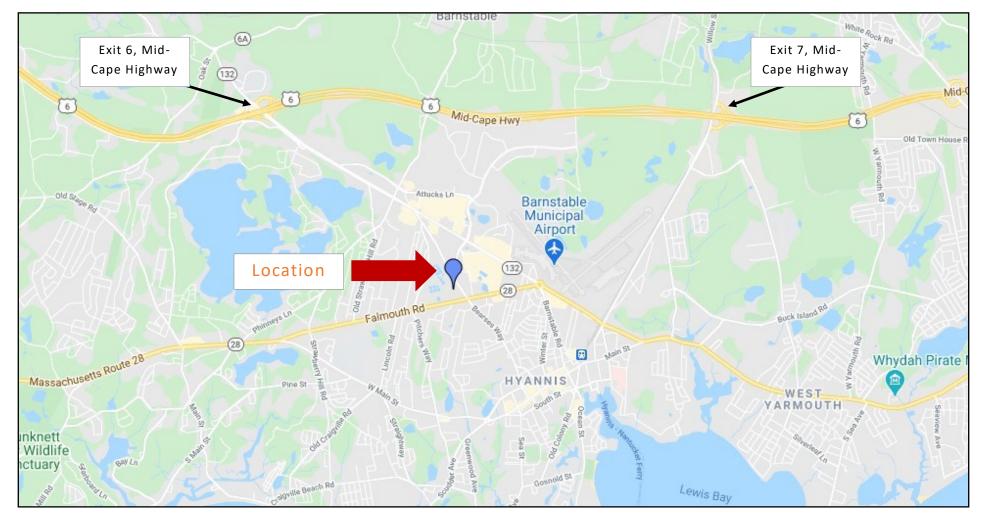

Commercial Realty Advisors | 222 West Main Street, Hyannis, MA 02601 | 508-862-9000 | www.comrealty.net

**Property Aerial Map** 

Property Location Map