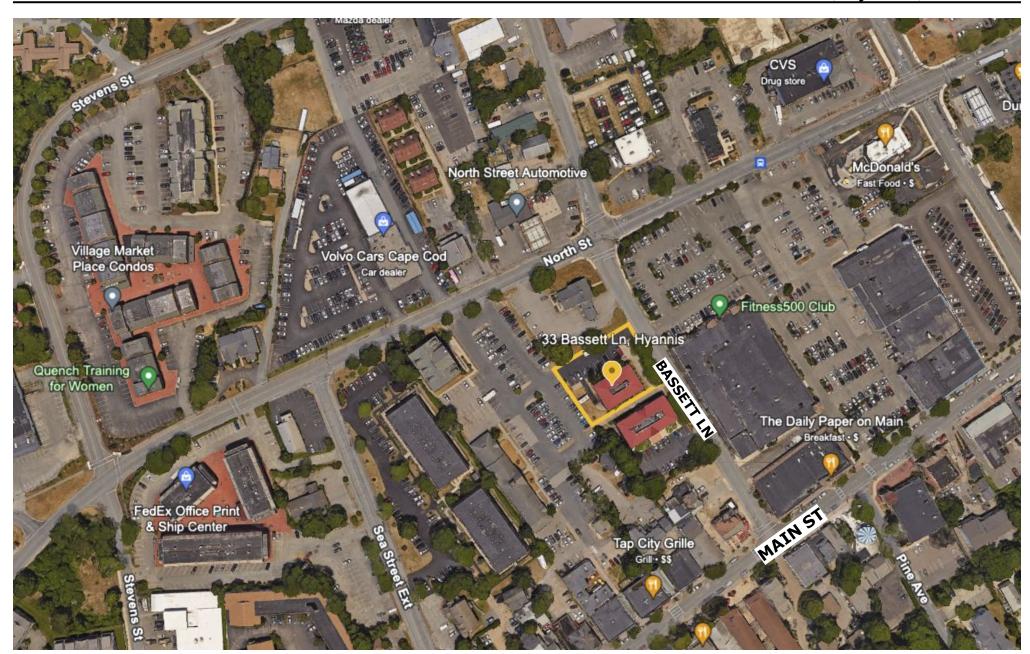

AREA

**HYANNIS** 

\$1,999,000

4,000+/- SQ FT /FLOOR 8,000+/- TOTAL

Shared office space in an ±8,000 Sq. Ft. professional office building. This professional office building is ±4,000 Sq. Ft. per floor with a full storage basement. Bassett Lane is located in Cape Cod's premier business location, Downtown Hyannis, midblock from Main Street and North Street. Ample parking is located onsite, the property also abuts a public parking facility.