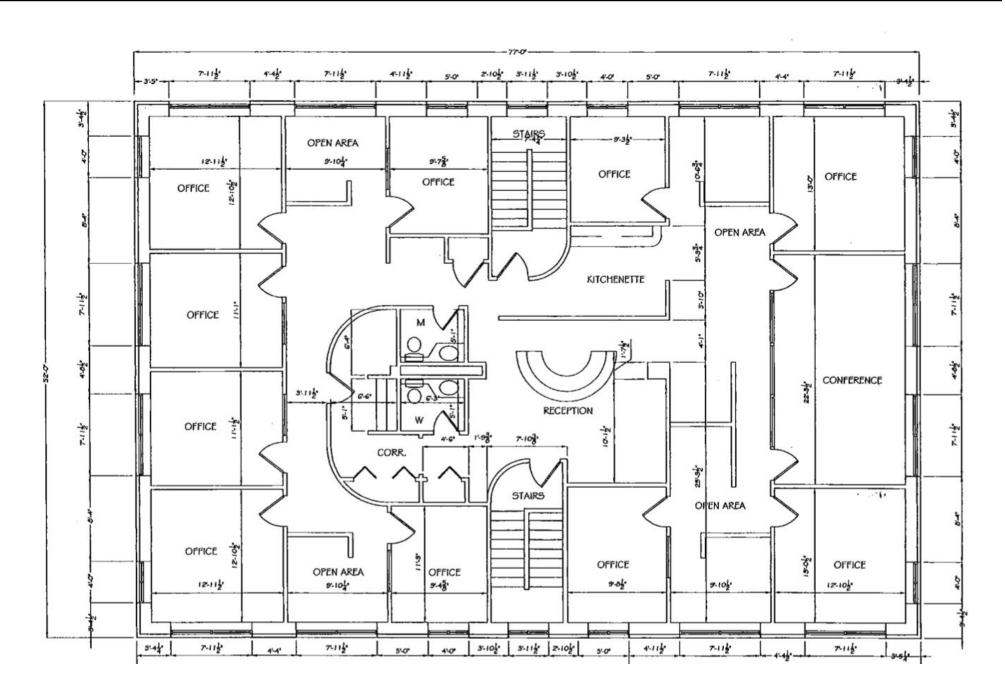

AREA

**HYANNIS** 

\$1,999,000

4,000+/- SQ FT /FLOOR 8,000+/- TOTAL

Shared office space in an ±8,000 Sq. Ft. professional office building. This professional office building is ±4,000 Sq. Ft. per floor with a full storage basement. Bassett Lane is located in Cape Cod's premier business location, Downtown Hyannis, midblock from Main Street and North Street. Ample parking is located onsite, the property also abuts a public parking facility.