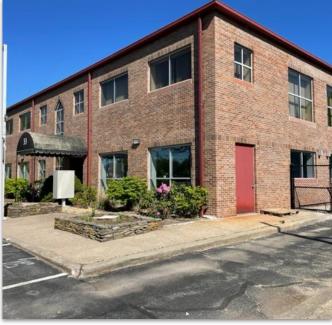

AREA

**HYANNIS** 

\$1,999,000

4,000+/- SQ FT /FLOOR 8,000+/- TOTAL

Shared office space in an ±8,000 Sq. Ft. professional office building. This professional office building is ±4,000 Sq. Ft. per floor with a full storage basement. Bassett Lane is located in Cape Cod's premier business location, Downtown Hyannis, midblock from Main Street and North Street. Ample parking is located onsite, the property also abuts a public parking facility.