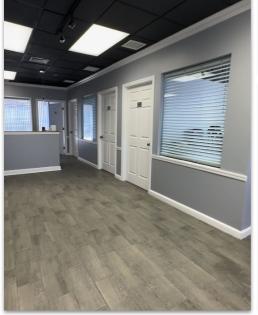

AREA

**HYANNIS** 

\$1,999,000

4,000+/- SQ FT /FLOOR 8,000+/- TOTAL

Shared office space in an ±8,000 Sq. Ft. professional office building. This professional office building is ±4,000 Sq. Ft. per floor with a full storage basement. Bassett Lane is located in Cape Cod's premier business location, Downtown Hyannis, midblock from Main Street and North Street. Ample parking is located onsite, the property also abuts a public parking facility.