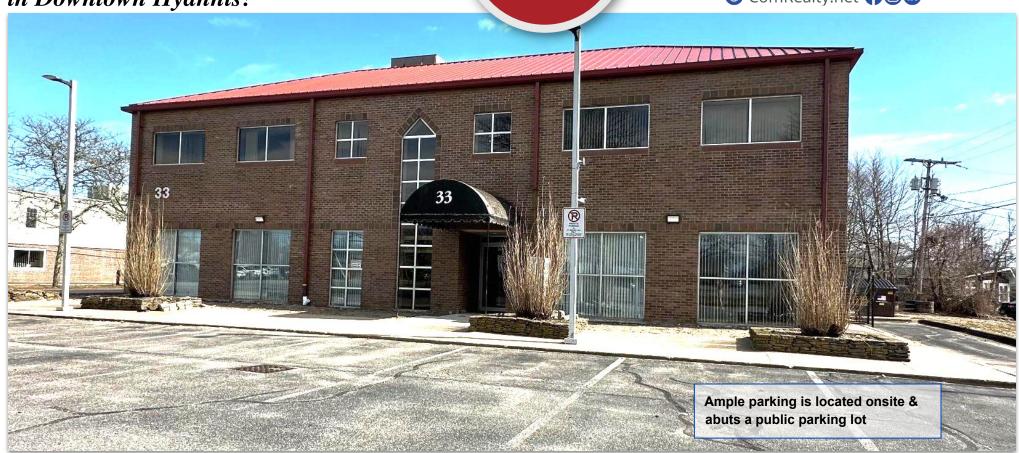

AREA

**HYANNIS** 

\$1,999,000

4,000+/- SQ FT /FLOOR 8,000+/- TOTAL

Shared office space in an ±8,000 Sq. Ft. professional office building. This professional office building is ±4,000 Sq. Ft. per floor with a full storage basement. Bassett Lane is located in Cape Cod's premier business location, Downtown Hyannis, midblock from Main Street and North Street. Ample parking is located onsite, the property also abuts a public parking facility.