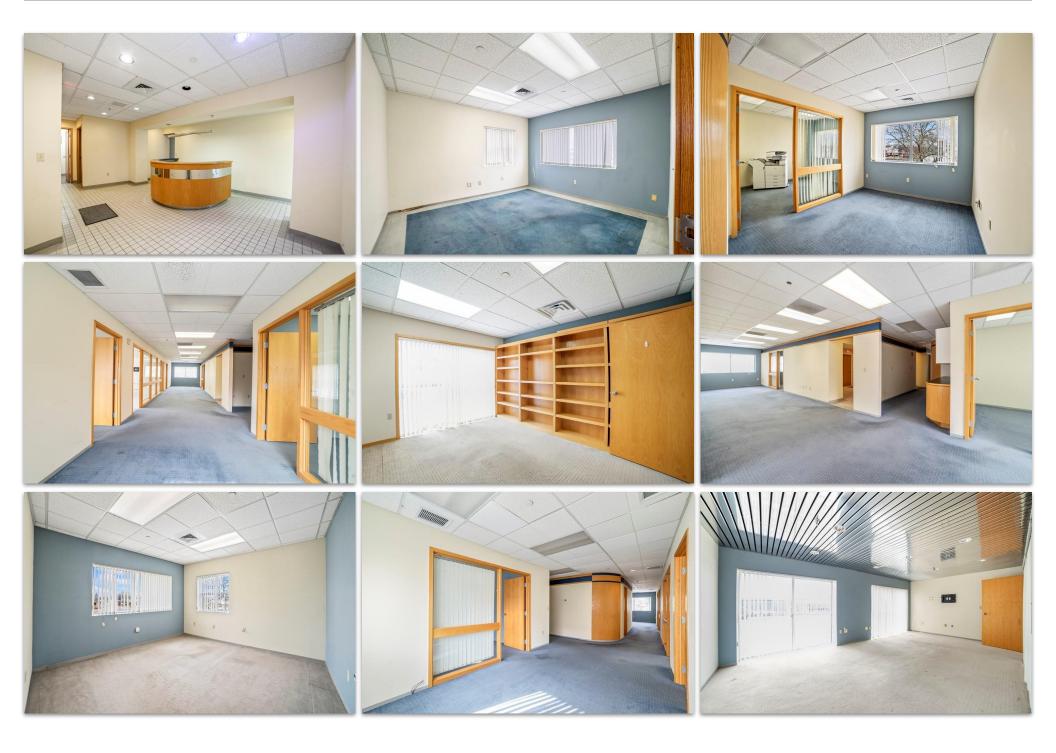

AREA

**HYANNIS** 

\$1,999,000

4,000+/- SQ FT /FLOOR 8,000+/- TOTAL

Shared office space in an ±8,000 Sq. Ft. professional office building. This professional office building is ±4,000 Sq. Ft. per floor with a full storage basement. Bassett Lane is located in Cape Cod's premier business location, Downtown Hyannis, midblock from Main Street and North Street. Ample parking is located onsite, the property also abuts a public parking facility.