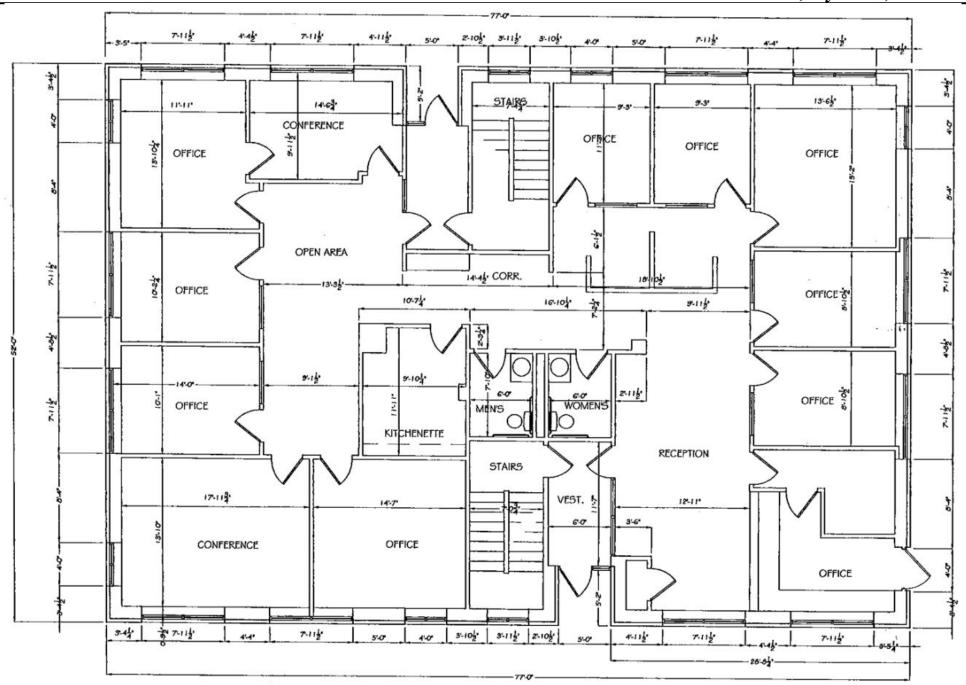

AREA

**HYANNIS** 

\$1,999,000

4,000+/- SQ FT /FLOOR 8,000+/- TOTAL

Shared office space in an ±8,000 Sq. Ft. professional office building. This professional office building is ±4,000 Sq. Ft. per floor with a full storage basement. Bassett Lane is located in Cape Cod's premier business location, Downtown Hyannis, midblock from Main Street and North Street. Ample parking is located onsite, the property also abuts a public parking facility.