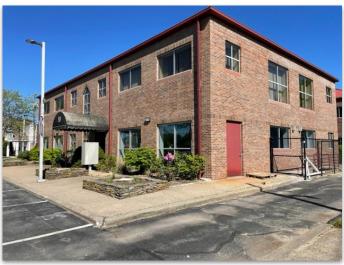

### OFFERING MEMORANDUM

8,000+/- Sq Ft Professional Office Building in Downtown Hyannis!

FOR SALE

AREA

**HYANNIS** 

\$1,999,000

4,000+/- SQ FT /FLOOR 8,000+/- TOTAL

Shared office space in an ±8,000 Sq. Ft. professional office building. This professional office building is ±4,000 Sq. Ft. per floor with a full storage basement. Bassett Lane is located in Cape Cod's premier business location, Downtown Hyannis, midblock from Main Street and North Street. Ample parking is located onsite, the property also abuts a public parking facility.

- Building was constructed in 1985 (major renovations 2022).
- Zoned HVB (Hyannis Village Business) by the Town of Barnstable.

Commercial Realty Advisors