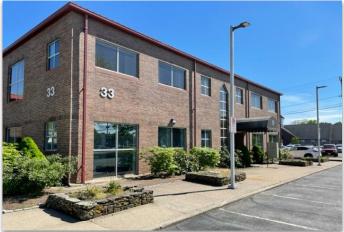

AREA

**HYANNIS** 

\$1,999,000

4,000+/- SQ FT /FLOOR 8,000+/- TOTAL

Shared office space in an ±8,000 Sq. Ft. professional office building. This professional office building is ±4,000 Sq. Ft. per floor with a full storage basement. Bassett Lane is located in Cape Cod's premier business location, Downtown Hyannis, midblock from Main Street and North Street. Ample parking is located onsite, the property also abuts a public parking facility.

- Building was constructed in 1985 (major renovations 2022).
- Zoned HVB (Hyannis Village Business) by the Town of Barnstable.

Commercial Realty Advisors