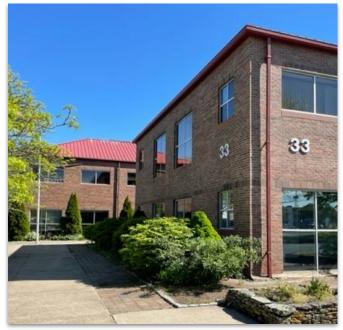

AREA

**HYANNIS** 

\$1,999,000

4,000+/- SQ FT /FLOOR 8,000+/- TOTAL

Shared office space in an ±8,000 Sq. Ft. professional office building. This professional office building is ±4,000 Sq. Ft. per floor with a full storage basement. Bassett Lane is located in Cape Cod's premier business location, Downtown Hyannis, midblock from Main Street and North Street. Ample parking is located onsite, the property also abuts a public parking facility.

- Building was constructed in 1985 (major renovations 2022).
- Zoned HVB (Hyannis Village Business) by the Town of Barnstable.

Commercial Realty Advisors