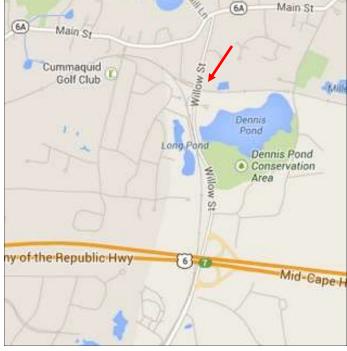

## PROFESSIONAL OFFICE SPACE 86 WILLOW ST., UNIT 4 (FIRST FLOOR), YARMOUTH, MA

- Approximately 958 Sq. Ft. of Space
- Conveniently located North of Route 6 at Exit 7 and just South of Route 6A
- Visible Signage on Willow St.
- Less than 3 miles from the Barnstable Court House.
- Less than 2 miles from Route 28.