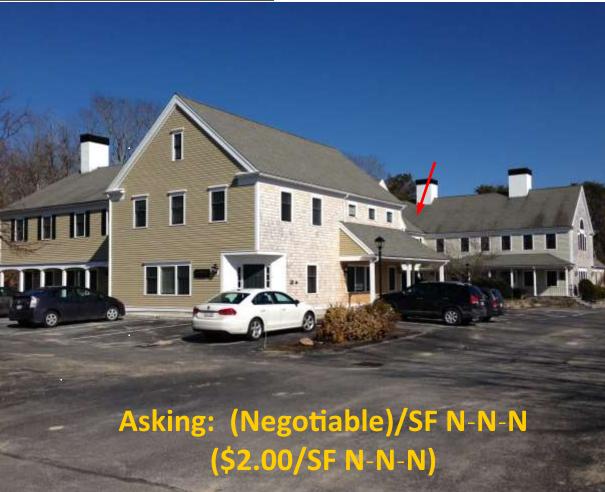

## PROFESSIONAL OFFICE SPACE 86 WILLOW ST., UNIT 4 (FIRST FLOOR), YARMOUTH, MA

- Approximately 958 Sq. Ft. of Space
- Conveniently located North of Route 6 at Exit 7 and just South of Route 6A
- Visible Signage on Willow St.
- Less than 3 miles from the Barnstable Court House.
- Less than 2 miles from Route 28.